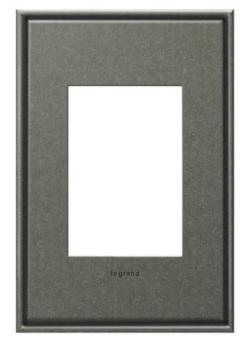

## Adorne Metal 1-Gang Plus Size Wall Plate SPEC #

LEG183864

BRAND Legrand Adorne

## DESCRIPTION

The Adorne 1-Gang Plus Size Metal Screwless Wall Plate is available in a variety of metal finishes crafted with real cast metal, providing the perfect finishing touch to any installation. Innovative screw-less design ensures easy installation by simply snapping into existing metal frame. Perfectly sized to fit any combination of up to one Plus Size, one standard, and one half-size, and up to three half-sized adorne switches outlets or dimmers (dimmers not available in size). You cannot combine the sofTap switch, Touch switch, Wave switch, SensaSwitches, all dimmers, GFCI outlet, portable nightlight/flashlight with half-size devices to fit in a 1-gang plus wall plate. Includes wall plate and steel frame for mounting the wall plate. Designed to be paired with Adorne switches, dimmers and outlets, sold separately.

| SHADE COLOR | Pewter                   |
|-------------|--------------------------|
| BODY FINISH | N/A                      |
| WATTAGE     | N/A                      |
| DIMMER      | N/A                      |
| DIMENSIONS  | 3.45"W x 5.13"H x 0.35"D |
| LAMP        | N/A                      |
|             |                          |
|             |                          |
|             |                          |
|             |                          |
|             |                          |
|             |                          |
|             |                          |
|             |                          |
|             |                          |
|             |                          |
|             |                          |
|             |                          |
|             |                          |