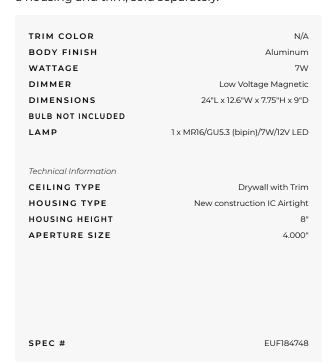

## 4IN MR16 New Construction IC Housing

**SPEC #** EUF184748

**BRAND** Eurofase

## DESCRIPTION

ICO4 4 Inch 12 Volt IC Airtight New Construction Housing is for use in insulated ceilings and direct contact with insulation. This housing incorporates a box which creates an air space between the inner fixture and the insulation. Unless there is access from above via the attic, the size of the box makes insulated housings suitable only for new construction applications. Consult local codes for the requirement of a vapor barrier extender, not included. Nail-free hanger bars are adjustable from 13.6 to 24 inches. Includes magnetic transformer. One 50 watt 12 volt MR16 GU5.3 base bulb (or LED equivalent) is required, but not included. Dimmable with a low voltage magnetic dimmer, sold separately. Consult with bulb manufacturer for dimmer compatibility when using LED equivalent (must be compatible with a low voltage magnetic transformer). ETL listed. 9 inch width x 7.75 inch height x 24 inch length. A complete fixture includes a housing and trim, sold separately.