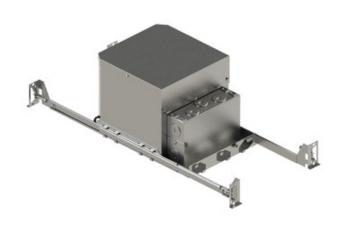

## DESCRIPTION

ICO4 4 Inch 12 Volt IC Airtight New Construction Housing is for use in insulated ceilings and direct contact with insulation. This housing incorporates a box which creates an air space between the inner fixture and the insulation. Unless there is access from above via the attic, the size of the box makes insulated housings suitable only for new construction applications. Consult local codes for the requirement of a vapor barrier extender, not included. Nail-free hanger bars are adjustable from 13.6 to 24 inches. Includes magnetic transformer. One 50 watt 12 volt MR16 GU5.3 base bulb (or LED equivalent) is required, but not included. Dimmable with a low voltage magnetic dimmer, sold separately. Consult with bulb manufacturer for dimmer compatibility when using LED equivalent (must be compatible with a low voltage magnetic transformer). ETL listed. 9 inch width x 7.75 inch height x 24 inch length. A complete fixture includes a housing and trim, sold separately.