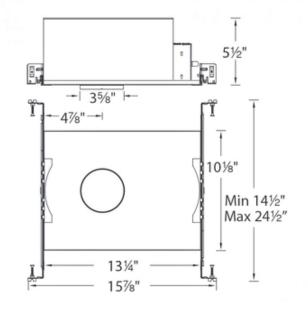

## DESCRIPTION

Tesla 2 Inch LED New Construction IC Airtight Housing and junction box is made of 20 gauge steel with frame and hanger bars in heavy gauge galvanized steel. Suitable for direct contact with insulation. Seven knockouts and four Romex style wiring connectors provided for ease of installation. Supplied with hanger bars adjustable from 14.5 to 24.5 inches including a captive mounting screw nail. Accommodates surfaces from .50 to .75 inch thickness. Rated for branch wiring. Includes electronic driver, 120V AC 50/60Hz input, 14.5 watt output. 37/8 inch cut out. UL listed. May be dimmed to 15 percent with an electronic low voltage dimmer, or 10 percent with a 0-10V dimmer, sold separately. ETL listed. 5 year product warranty. Dimensions: 13.25 inch width x 10.1 inch depth x 5.5 inch height. A complete fixture consists of a housing and trim, sold separately.