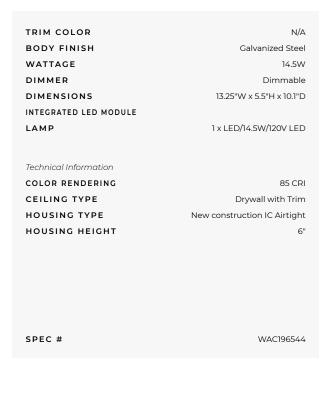

## Tesla 2IN New Construction IC Housing

SPEC #

WAC196544

(1) аіг тієнт

## DESCRIPTION

Tesla 2 Inch LED New Construction IC Airtight Housing and junction box is made of 20 gauge steel with frame and hanger bars in heavy gauge galvanized steel. Suitable for direct contact with insulation. Seven knockouts and four Romex style wiring connectors provided for ease of installation. Supplied with hanger bars adjustable from 14.5 to 24.5 inches including a captive mounting screw nail. Accommodates surfaces from .50 to .75 inch thickness. Rated for branch wiring. Includes electronic driver, 120V AC 50/60Hz input, 14.5 watt output. 37/8 inch cut out. UL listed. May be dimmed to 15 percent with an electronic low voltage dimmer, or 10 percent with a 0-10V dimmer, sold separately. ETL listed. 5 year product warranty. Dimensions: 13.25 inch width x 10.1 inch depth x 5.5 inch height. A complete fixture consists of a housing and trim, sold separately.