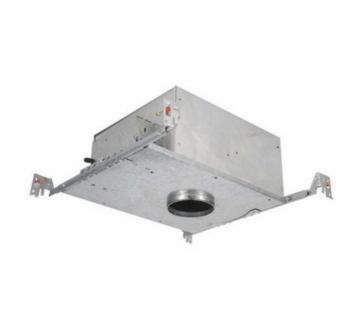

## DESCRIPTION

Tesla 2 Inch LED New Construction IC Airtight Housing and junction box is made of 20 gauge steel with frame and hanger bars in heavy gauge galvanized steel. Suitable for direct contact with insulation. Seven knockouts and four Romex style wiring connectors provided for ease of installation. Supplied with hanger bars adjustable from 14.5 to 24.5 inches including a captive mounting screw nail. Accommodates surfaces from .50 to .75 inch thickness. Rated for branch wiring. Includes electronic driver, 120V AC 50/60Hz input, 14.5 watt output. 37/8 inch cut out. UL listed. May be dimmed to 15 percent with an electronic low voltage dimmer, or 10 percent with a 0-10V dimmer, sold separately. ETL listed. 5 year product warranty. Dimensions: 13.25 inch width x 10.1 inch depth x 5.5 inch height. A complete fixture consists of a housing and trim, sold separately.