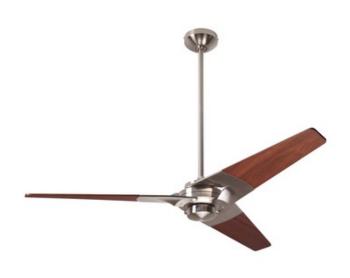

## DESCRIPTION

Torsion Ceiling Fan is another example of Ron Rezek's ability to create a sleek modern design to accent any area. Available with a Gloss White, Dark Bronze, or Bright Nickel motor with Black, White, Nickel, Maple, Whitewash, Greywash, or Mahogany blades in 52 and 62 inch blade spans. Includes one 6 inch and one 17 inch downrod. Available with: 001 Wall Control which provides only fan operation with four speeds; 002 Control which provides fan operation only with four speeds and dimming function for light (requires 3 wires); 003 Control which provides three speeds and choice of on/off or dimming light function, and comes with a handset, wall mounted holder, and RF receiver; 004 Wall Control provides three speeds and choice of on/off or dimming light function (two wires), and comes with switch, switch plate and RF receiver; or 005 Control a wall/remote combo which includes the 003 handset, 004 wall switch, wall mounted holder, and RF receiver. ETL listed. Damp location rated.

Shown in: Bright Nickel / Mahogany Wood

| COMPANY | PROJECT | FIXTURE TYPE | APPROVED BY | DATE |
|---------|---------|--------------|-------------|------|
|         |         |              |             |      |