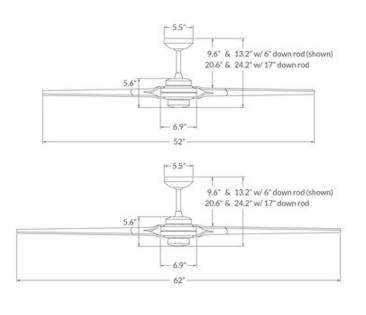

## DESCRIPTION

Torsion Ceiling Fan is another example of Ron Rezek's ability to create a sleek modern design to accent any area. Available with a Gloss White, Dark Bronze, or Bright Nickel motor with Black, White, Nickel, Maple, Whitewash, Greywash, or Mahogany blades in 52 and 62 inch blade spans. Includes one 6 inch and one 17 inch downrod. Available with: 001 Wall Control which provides only fan operation with four speeds; 002 Control which provides fan operation only with four speeds and dimming function for light (requires 3 wires); 003 Control which provides three speeds and choice of on/off or dimming light function, and comes with a handset, wall mounted holder, and RF receiver; 004 Wall Control provides three speeds and choice of on/off or dimming light function (two wires), and comes with switch, switch plate and RF receiver; or 005 Control a wall/remote combo which includes the 003 handset, 004 wall switch, wall mounted holder, and RF receiver. ETL listed. Damp location rated.

| SHADE COLOR | Mahogany Wood |  |  |
|-------------|---------------|--|--|
| BODY FINISH | Bright Nickel |  |  |
| WATTAGE     | N/A           |  |  |
| DIMMER      | N/A           |  |  |
| DIMENSIONS  | 52"W x 24.2"H |  |  |
| LAMP        | N/A           |  |  |
|             |               |  |  |
|             |               |  |  |
|             |               |  |  |
|             |               |  |  |
|             |               |  |  |
|             |               |  |  |
|             |               |  |  |
|             |               |  |  |
|             |               |  |  |
|             |               |  |  |
|             |               |  |  |
|             |               |  |  |
|             | \             |  |  |
| SPEC #      | MDF202796     |  |  |