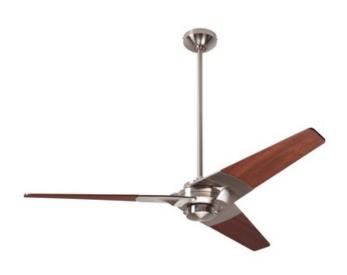

## DESCRIPTION

Torsion Ceiling Fan is another example of Ron Rezek's ability to create a sleek modern design to accent any area. Available with a Gloss White, Dark Bronze, or Bright Nickel motor with Black, White, Nickel, Maple, Whitewash, Greywash, or Mahogany blades in 52 and 62 inch blade spans. Includes one 6 inch and one 17 inch downrod. Available with: 001 Wall Control which provides only fan operation with four speeds; 002 Control which provides fan operation only with four speeds and dimming function for light (requires 3 wires); 003 Control which provides three speeds and choice of on/off or dimming light function, and comes with a handset, wall mounted holder, and RF receiver; 004 Wall Control provides three speeds and choice of on/off or dimming light function (two wires), and comes with switch, switch plate and RF receiver; or 005 Control a wall/remote combo which includes the 003 handset, 004 wall switch, wall mounted holder, and RF receiver. ETL listed. Damp location rated.

Shown in: Bright Nickel / Mahogany Wood

| COMPANY | PROJECT | FIXTURE TYPE | APPROVED BY | DATE |
|---------|---------|--------------|-------------|------|
|         |         |              |             |      |