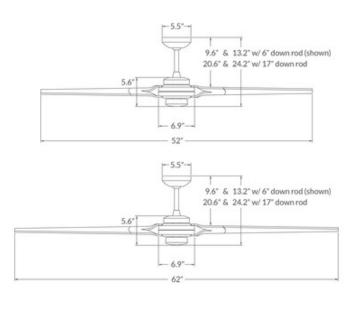

## DESCRIPTION

Torsion Ceiling Fan is another example of Ron Rezek's ability to create a sleek modern design to accent any area. Available with a Gloss White, Dark Bronze, or Bright Nickel motor with Black, White, Nickel, Maple, Whitewash, Greywash, or Mahogany blades in 52 and 62 inch blade spans. Includes one 6 inch and one 17 inch downrod. Available with: 001 Wall Control which provides only fan operation with four speeds; 002 Control which provides fan operation only with four speeds and dimming function for light (requires 3 wires); 003 Control which provides three speeds and choice of on/off or dimming light function, and comes with a handset, wall mounted holder, and RF receiver; 004 Wall Control provides three speeds and choice of on/off or dimming light function (two wires), and comes with switch, switch plate and RF receiver; or 005 Control a wall/remote combo which includes the 003 handset, 004 wall switch, wall mounted holder, and RF receiver. ETL listed. Damp location rated.

| SHADE COLOR | Mahogany Wood |  |  |
|-------------|---------------|--|--|
| BODY FINISH | Dark Bronze   |  |  |
| WATTAGE     | N/A           |  |  |
| DIMMER      | N/A           |  |  |
| DIMENSIONS  | 62"W x 24.2"H |  |  |
| LAMP        | N/A           |  |  |
|             |               |  |  |
|             |               |  |  |
|             |               |  |  |
|             |               |  |  |
|             |               |  |  |
|             |               |  |  |
|             |               |  |  |
|             |               |  |  |
|             |               |  |  |
|             |               |  |  |
|             |               |  |  |
|             |               |  |  |
|             |               |  |  |
|             |               |  |  |
| SPEC #      | MDF202943     |  |  |
|             |               |  |  |