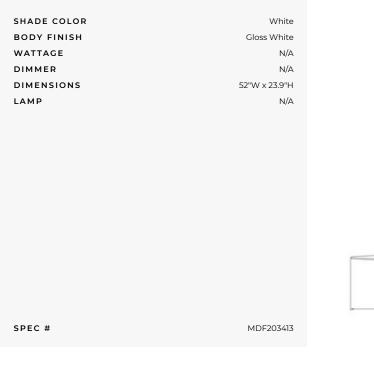

## Plum Ceiling Fan

MDF203413

ሠ

## DESCRIPTION

Plum Ceiling Fan is a sleek modern design perfect in any area of your home. Available with a Brushed Aluminum or Gloss White motor with Aluminum or White blades. Includes one 4.5 inch and one 16 inch downrods. Available with: 001 Control which provides fan operation only with four speeds; 003 Control which provides three speeds and choice of on/off or dimming light function, and comes with a handset, wall mounted holder, and RF receiver; or 005 Control - a wall/remote combo which includes the 003 handset, 004 wall switch, wall mounted holder, and RF receiver. UL listed.