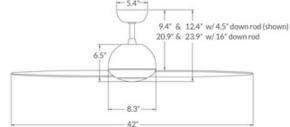

## DESCRIPTION

Plum Ceiling Fan is a sleek modern design perfect in any area of your home. Available with a Brushed Aluminum or Gloss White motor with Aluminum or White blades. Includes one 4.5 inch and one 16 inch downrods. Available with: 001 Control which provides fan operation only with four speeds; 003 Control which provides three speeds and choice of on/off or dimming light function, and comes with a handset, wall mounted holder, and RF receiver; or 005 Control - a wall/remote combo which includes the 003 handset, 004 wall switch, wall mounted holder, and RF receiver. UL listed.