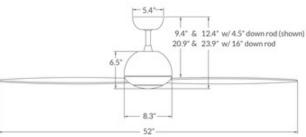

## DESCRIPTION

Plum Ceiling Fan is a sleek modern design perfect in any area of your home. Available with a Brushed Aluminum or Gloss White motor with Aluminum or White blades. Includes one 4.5 inch and one 16 inch downrods. Available with: 001 Control which provides fan operation only with four speeds; 003 Control which provides three speeds and choice of on/off or dimming light function, and comes with a handset, wall mounted holder, and RF receiver; or 005 Control - a wall/remote combo which includes the 003 handset, 004 wall switch, wall mounted holder, and RF receiver. UL listed.