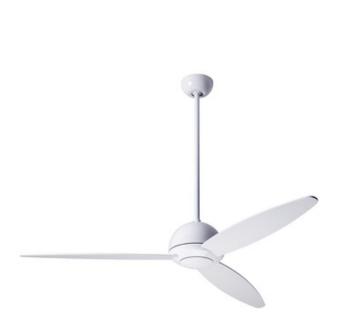

## DESCRIPTION

Plum Ceiling Fan is a sleek modern design perfect in any area of your home. Available with a Brushed Aluminum or Gloss White motor with Aluminum or White blades. Includes one 4.5 inch and one 16 inch downrods. Available with: 001 Control which provides fan operation only with four speeds; 003 Control which provides three speeds and choice of on/off or dimming light function, and comes with a handset, wall mounted holder, and RF receiver; or 005 Control - a wall/remote combo which includes the 003 handset, 004 wall switch, wall mounted holder, and RF receiver. UL listed.