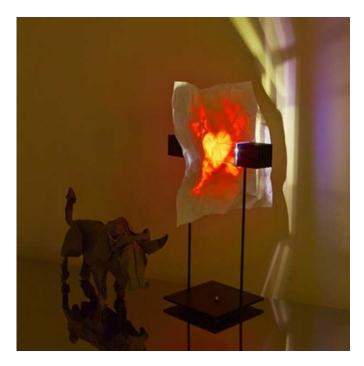

## DESCRIPTION

1st Love Table Lamp features a 12.6 inch square sheet of white Japanese paper which can be crumpled and shifted to the right and left. A lasered aluminum sheet sitting in front of one of the two LED light sources transforms the paper into a projection screen for a red heart of light. The heart is either growing, shrinking or vanishing according to the position of the paper. Includes 18 watt 3000K color temperature LED, approximately 900 lumens. Metal frame and base plate finished in Black powder coat. Can be controlled with a magnetic ball on the base plate. It is possible to create different light moods by controlling the two light sources together or separately with the option of making the red heart of light disappear. Dimensions: 15.75 inch height. 6.7 inch square base plate.