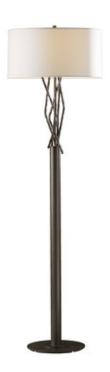

## DESCRIPTION

The Brindille Floor Lamp features multi-faceted twigs forged from red hot round bar stock hammered for texture and shape by artisans. The steel sculpture sprouts and curves up from the stand before coming to a rest by the drum shaped fabric shade. Dimmer switch is located on the lamp socket. Lifetime Limited Warranty when installed in residential setting. Handcrafted to order by skilled artisans in Vermont, USA.Note: When shipping to California, a 10 watt JA8 compliant LED bulb is included for CA Title 24 compliance.

Shown in: Dark Smoke / Natural Anna

SHADE COLOR Natural Anna BODY FINISH Dark Smoke WATTAGE 100W DIMMER Included DIMENSIONS 11"W x 60.69"H

BULB INCLUDED

LAMP 1 x A19/Medium (E26)/100W/120V Incandescent 1 x A19/Medium (E26)/120V LED