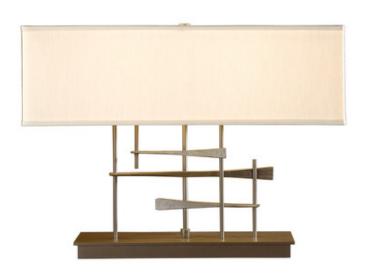

## Cavaletti Table Lamp

SPEC #

HUB209535

BRAND

**Hubbardton Forge** 

## DESCRIPTION

The Cavaletti Table Lamp is named after the bars that horses jump during competition. Each piece is created from a block of steel forged and drawn out to an angle before interlocking with each other. Dimmer switch is located on the lamp base. Lifetime Limited Warranty when installed in residential setting. Handcrafted to order by skilled artisans in Vermont, USA.Note: When shipping to California, two 5 watt JA8 compliant LED bulbs are included for CA Title 20 compliance.

Shown in: Dark Smoke / Natural Anna

SHADE COLORNatural AnnaBODY FINISHDark SmokeWATTAGE120WDIMMERIncludedDIMENSIONS20"W x 15.3"H x 10"D

BULB NOT INCLUDED

LAMP 2 x A19/Medium (E26)/60W/120V Incandescent

2 x A19/Medium (E26)/120V LED