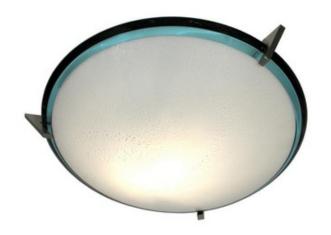

## DESCRIPTION

Pie In The Sky Flush Mount is available in a Satin Nickel finish with an Amber and Amethyst or Amber and Red. The Italian glass technique of incalmo, increasingly hard to accomplish in this mechanized world, allows this round shape to be banded with clean, crisp lines. This is truly a marriage of function and beauty. Mouth blown in Venice, Italy. No two shades are exactly alike. There will always be variations, which are typical of a handmade product and contribute to its beauty. Three 30 watt, 120 volt CF type Medium base Compact Fluorescent lamps are required but not included. 18 inch width x 5.25 inch height. UL Listed.

SHADE COLOR Azzuro / Nero BODY FINISH Satin Nickel WATTAGE 90\// DIMMER Not Dimmable DIMENSIONS 18"W x 5.25"H

BULB NOT INCLUDED

LAMP 3 x CF/Medium (E26)/30W/120V Compact Fluorescent

SPEC # OGG215056

COMPANY PROJECT FIXTURE TYPE APPROVED BY DATE