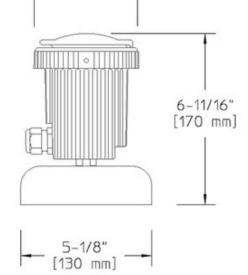

## DESCRIPTION

UWUL516 Composite Underwater Fixture housing is fabricated from one piece injection molded high performance polymer composite. Lens ring is a single piece injection molded high performance polymer with gasketed lens. Twist off operation for ease of maintenance. Clear tempered glass lens. One 50 watt, 12 volt GU5.3 MR16 halogen lamp is required, but not included. Pre-wired with 10 foot STWA water resistant cord. Weighted concrete base with swivel to allow up to 90 degree aiming. 5.1 inch width x 6.68 inch height. ETL listed for wet locations. 3 year limited warranty. Required remote transformer and optional mounting and optical accessories, sold separately.