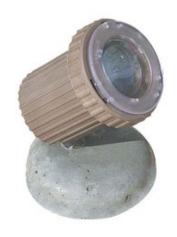

## DESCRIPTION

UWUL516 Composite Underwater Fixture housing is fabricated from one piece injection molded high performance polymer composite. Lens ring is a single piece injection molded high performance polymer with gasketed lens. Twist off operation for ease of maintenance. Clear tempered glass lens. One 50 watt, 12 volt GU5.3 MR16 halogen lamp is required, but not included. Pre-wired with 10 foot STWA water resistant cord. Weighted concrete base with swivel to allow up to 90 degree aiming. 5.1 inch width x 6.68 inch height. ETL listed for wet locations. 3 year limited warranty. Required remote transformer and optional mounting and optical accessories, sold separately.