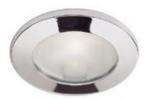

## DESCRIPTION

Ecoline recessed halogen under counter spotlight features recess depth of only 5/8 or 1/2 inch (with spacer ring drl). Aluminum reflector, screw on decor-ring, attached 79 inch connecting cable with plug, friction fitting, easy relamping. Requires 4 inch clearance at the front of the fixture. Available in chrome, black, white, stainless steel or gold finish. One 20 watt, 12 volt, JC G4 base halogen lamp included. Suitable for accent lighting of vanities, displays, furniture, cabinets or boats. Drl spacer ring sold separately. Transformer sold separately, also comes in surface mounted version. UL and ETL listed. Plated in Germany. 2.63 inch diameter x 0.88 inch height.

 SHADE COLOR
 N/A

 BODY FINISH
 Chrome

 WATTAGE
 20W

 DIMMER
 N/A

 DIMENSIONS
 2.63"W x 0.88"H

 BULB INCLUDED

 LAMP
 1x JC/G4 (bipin)/20W/12V Halogen

| COMPANY | PROJECT | FIXTURE TYPE | APPROVED BY | DATE |
|---------|---------|--------------|-------------|------|
|         |         |              |             |      |