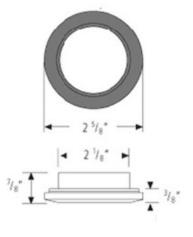

## DESCRIPTION

Ecoline recessed halogen under counter spotlight features recess depth of only 5/8 or 1/2 inch (with spacer ring drl). Aluminum reflector, screw on decor-ring, attached 79 inch connecting cable with plug, friction fitting, easy relamping. Requires 4 inch clearance at the front of the fixture. Available in chrome, black, white, stainless steel or gold finish. One 20 watt, 12 volt, JC G4 base halogen lamp included. Suitable for accent lighting of vanities, displays, furniture, cabinets or boats. Drl spacer ring sold separately. Transformer sold separately, also comes in surface mounted version. UL and ETL listed. Plated in Germany. 2.63 inch diameter x 0.88 inch height.

 SHADE COLOR
 N/A

 BODY FINISH
 Chrome

 WATTAGE
 20W

 DIMMER
 N/A

 DIMENSIONS
 2.63"W x 0.88"H

 BULB INCLUDED

 LAMP
 1x JC/G4 (bipin)/20W/12V Halogen

| COMPANY | PROJECT | FIXTURE TYPE | APPROVED BY | DATE |
|---------|---------|--------------|-------------|------|
|         |         |              |             |      |