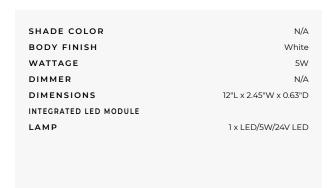

## DESCRIPTION

TruLine .5A RGB Plaster-In 24VDC LED system provides smooth and glare-free general illumination using designer-grade high CRI LEDs. TruLine .5A recesses within 5/8 inch drywall without any joist modification. The slim extrusions, LED strips, and lenses are available in 1 foot increments up to 20 feet (before re-feeding) and are fieldcuttable. Includes 5 watts/foot LED module in RGB (Red-Green-Blue) color temperature option. Can be installed on a single surface, join runs on multiple planes from wall to ceiling, or from one wall to an adjacent wall. Use TruLine .5A Build-It-Yourself (BIY) with pre-formed components to create desired configurations including mitered picture frame and outside or inside corners for room wrapping installations. Included components: TruLine .5A channel(s), LED RGB Soft Strip, TL.5A Junction Box, Take-Up Box, Adjustable Mounting Bars, Mounting Strap, Power End Cap, Drywall Screw, and Lenses. A DMX color changing power supply is required and must be used with PureEdge controller (CDMX1-RGBW or CDP), sold separately. Note: Required power supply, dimmer/ controller, and optional accessories sold separately. Product is built to order

**SPEC #** EDG222921

Shown in: White