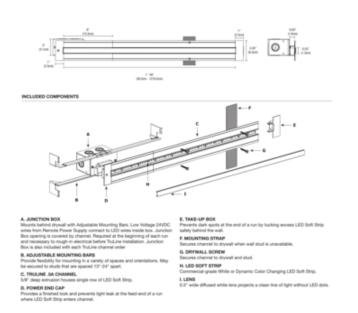

## DESCRIPTION

TruLine .5A RGB Plaster-In 24VDC LED system provides smooth and glare-free general illumination using designer-grade high CRI LEDs. TruLine .5A recesses within 5/8 inch drywall without any joist modification. The slim extrusions, LED strips, and lenses are available in 1 foot increments up to 20 feet (before re-feeding) and are fieldcuttable. Includes 5 watts/foot LED module in RGB (Red-Green-Blue) color temperature option. Can be installed on a single surface, join runs on multiple planes from wall to ceiling, or from one wall to an adjacent wall. Use TruLine .5A Build-It-Yourself (BIY) with pre-formed components to create desired configurations including mitered picture frame and outside or inside corners for room wrapping installations. Included components: TruLine .5A channel(s), LED RGB Soft Strip, TL.5A Junction Box, Take-Up Box, Adjustable Mounting Bars, Mounting Strap, Power End Cap, Drywall Screw, and Lenses. A DMX color changing power supply is required and must be used with PureEdge controller (CDMX1-RGBW or CDP), sold separately. Note: Required power supply, dimmer/ controller, and optional accessories sold separately. Product is built to order