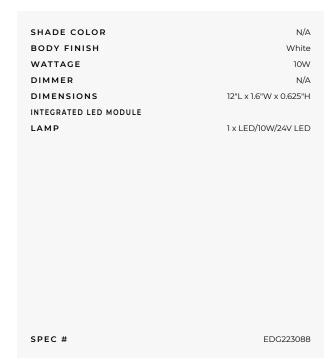

## TruLine 1.6A RGB 10W 24VDC Plaster-In LED System

SPEC # EDG223088

DESIGNERGregory KayBRANDPureEdge Lighting