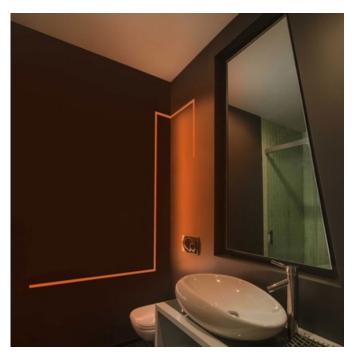

l lighting. The 24VDC Plaster-In LED System recesses into 5/8 inch drywall without any joist modification. The slim extrusions, LED strips, and lenses are field-cuttable and can be ordered in 1 foot increments up to 20 feet. Includes 10 watts (2X5 watts) LED per foot with RGB (Red/Green/ Blue) LED soft strip. Can be run in vertical, horizontal and diagonal directions. Included components: TruLine 1.6A channel(s), LED RGB Soft Strip, TL1.6A Junction Box, Take-Up Box, Adjustable Mounting Bars, Mounting Strap, Power End Cap, Drywall Screw, and Lenses. A DMX color changing power supply is required and must be used with PureEdge controller (CDMX1-RGBW or CDP), sold separately. Note: Required power supply, dimmer/controller, and optional accessories sold separately. Product is built to order





Shown in: White