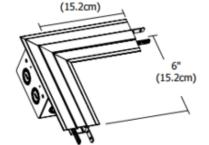

## DESCRIPTION

TruLine 1.6A L-Shape Power Channel Connector allows 24VDC power to be fed from corners for 90 degree turns (with power) in picture frame installations. Two (2) LED Soft Strips (not included) bend on the side within power connector to create continuous illumination on a wall or ceiling. LED Soft Strip is installed on the side of the channel lens. Includes Lens, Channel Joiners, TL1.6A Junction Box, Adjustable Mounting Bars, and Channel Solderless Snap & Light Power Connectors. Designed for use with Pure Lighting TruLine 1.6A plaster-in LED system.

Shown in: White

| SHADE COLOR | N/A       |
|-------------|-----------|
| BODY FINISH | White     |
| WATTAGE     | N/A       |
| DIMMER      | N/A       |
| DIMENSIONS  | 6"W x 6"H |
| LAMP        | N/A       |
|             |           |