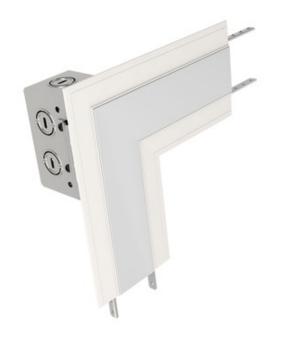

## DESCRIPTION

TruLine 1.6A L-Shape Power Channel Connector allows 24VDC power to be fed from corners for 90 degree turns (with power) in picture frame installations. Two (2) LED Soft Strips (not included) bend on the side within power connector to create continuous illumination on a wall or ceiling. LED Soft Strip is installed on the side of the channel lens. Includes Lens, Channel Joiners, TL1.6A Junction Box, Adjustable Mounting Bars, and Channel Solderless Snap & Light Power Connectors. Designed for use with Pure Lighting TruLine 1.6A plaster-in LED system.

Shown in: White

| SHADE COLOR | N/A       |
|-------------|-----------|
| BODY FINISH | White     |
| WATTAGE     | N/A       |
| DIMMER      | N/A       |
| DIMENSIONS  | 6"W x 6"H |
| LAMP        | N/A       |
|             |           |