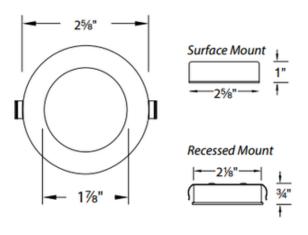

## DESCRIPTION

HR-88/ HR-86 Round Low Voltage Button Light can be recessed or surface mounted and offers a low profile and shallow installation depth. Ideal for use in shelves, cabinets and displays. Not recommended for use in ceilings. Finish in Brushed Nickel, Black, White, Copper Bronze, Dark Bronze, or Chrome. Available with Halogen or Xenon lamping. Features a cast aluminum inner housing with a decorative outer steel housing included for surface mounting, if applicable. Cutout template included for recessed installations. 2.4 inch cut out. Supplied with 72 inch wires. UL listed. Suitable for damp locations. Includes one 12 volt 20 watt Xenon or Halogen bulb. Frosted lens accessory available, sold separately. Requires a remote Class 2 electronic transformer, sold separately (one transformer for every 3 lights). Terminal block for multiple connections and frosted lens accessory available, sold separately.