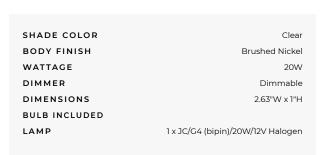

## DESCRIPTION

HR-88/ HR-86 Round Low Voltage Button Light can be recessed or surface mounted and offers a low profile and shallow installation depth. Ideal for use in shelves, cabinets and displays. Not recommended for use in ceilings. Finish in Brushed Nickel, Black, White, Copper Bronze, Dark Bronze, or Chrome. Available with Halogen or Xenon lamping. Features a cast aluminum inner housing with a decorative outer steel housing included for surface mounting, if applicable. Cutout template included for recessed installations. 2.4 inch cut out. Supplied with 72 inch wires. UL listed. Suitable for damp locations. Includes one 12 volt 20 watt Xenon or Halogen bulb. Frosted lens accessory available, sold separately. Requires a remote Class 2 electronic transformer, sold separately (one transformer for every 3 lights). Terminal block for multiple connections and frosted lens accessory available, sold separately.