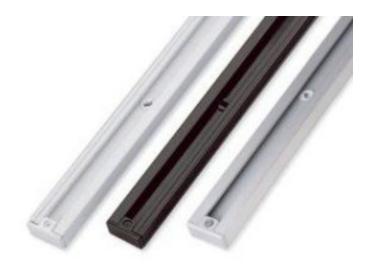

## 1-Circuit Line Voltage Track

SPEC # CNT24413

**BRAND** ConTech

## DESCRIPTION

Single circuit line voltage track is 120 volt rated commercial grade track, 20 amp rated. Track has solid copper conductors with Noryl insulators placed in heavy 14 gauge aluminum channels. Mechanical polarity with a visual indicator simplifies installation and mounting of fixtures while assuring proper electrical connections. All Con-Tech track fixtures have two position contacts to access one circuit conductors. Available in 2, 4, 6, 8 foot lengths in Black, White or Silver finish. Also available in 12 foot length in Black or White finish only. Actual length of 2 foot section is 20.1 inches, 4 foot section is 44.1 inches, 6 foot section is 68.1 inches, 8 foot section is 92.1 inches, and 12 foot section is 140.1 inches. Field cuttable for custom fit. All track sections are supplied with two insulated end caps. Suitable for dry locations. cUL listed.

| SHADE COLOR | N/A                  |
|-------------|----------------------|
| BODY FINISH | White                |
| WATTAGE     | N/A                  |
| DIMMER      | N/A                  |
| DIMENSIONS  | 24"L x 1.4"W x 0.7"H |
| LAMP        | N/A                  |
|             |                      |
|             |                      |
|             |                      |
|             |                      |
|             |                      |
|             |                      |
|             |                      |
|             |                      |
|             |                      |
|             |                      |
|             |                      |
|             |                      |
|             |                      |
| SPEC #      | CNT24413             |
| SPEC #      | CN124413             |