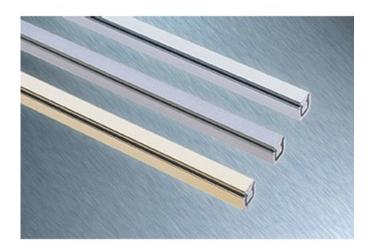

## DESCRIPTION

Micro Rail is a 12 volt system developed for applications in narrow areas such as display showcases, store windows or shelves. Shelves must be 5/8 inch from the wall. For display case applications fixtures (sold separately) may be ordered with cool running LED lights. The rail, which is only 1/4 inch wide, can be field cut to any length and bent to a minimum radius of 12 inch horizontally as well as vertically. Finish in chrome, pearl chrome or gold. ETL listed. Made in Austria. Lengths available in 38.98 and 78.35 inches. 0.24W x 0.31H.