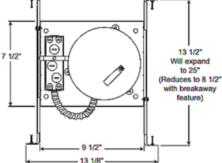

## DESCRIPTION

IC22 6 Inch IC New Construction Housing is an energy efficient aluminum housing. IC designation allows for housing to be completely covered with insulation. Accommodates ceiling thickness up to 1 inch. When used with Air-Loc gasket (ALG6), stops infiltration and exfiltration of air, reducing heating and cooling costs. Trims shown with Air-Loc symbol do not require a gasket. One 120 volt, A19, BR30, BR40, PAR30, PAR20, R20 or PAR38 medium base incandescent/halogen or LED equivalent lamp is required, but not included. Lamp type and wattage dependent on housing/trim combination. Halogen/incandescent dimmable with a standard incandescent dimmer. Consult lamp manufacturer for dimmer compatibility when using an LED equivalent. UL listed for through-branch wiring and damp locations. Trims 239, 241 and 242 are wet location approved for covered ceiling applications. Trims 28 and 29 are wet location approved when used with outdoor rated lamps. 13.1 inch length x 7.5 inch width x 7.1 inch height. A complete fixture includes a housing and trim, sold separately.

| TRIM COLOR            | N/A                                     |
|-----------------------|-----------------------------------------|
| BODY FINISH           | Aluminum                                |
| WATTAGE               | N/A                                     |
| DIMMER                | Dimmable                                |
| DIMENSIONS            | 13.1"L x 13.5"W x 7.1"H                 |
| BULB NOT INCLUDED     |                                         |
| LAMP                  | 1 x PAR30S/Medium (E26)/120V Halogen    |
|                       | 1 x PAR30S/Medium (E26)/120V LED        |
|                       | 1 x PAR30L/Medium (E26)/120V Halogen    |
|                       | 1 x PAR30L/Medium (E26)/120V LED        |
|                       | 1 x BR30/Medium (E26)/120V Incandescent |
|                       |                                         |
| Technical Information |                                         |
| CEILING TYPE          | Drywall with Trim                       |
| HOUSING TYPE          | New construction IC                     |
| HOUSING HEIGHT        | 7"                                      |
| PRODUCT DIMENSIONS    | Cutout: 6.88 inch                       |
|                       |                                         |
|                       |                                         |
| SPEC #                | JUN25878                                |
|                       |                                         |
|                       |                                         |