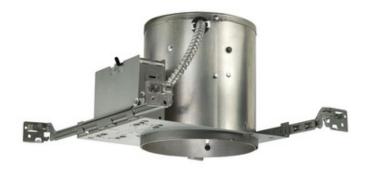

## DESCRIPTION

IC22 6 Inch IC New Construction Housing is an energy efficient aluminum housing. IC designation allows for housing to be completely covered with insulation. Accommodates ceiling thickness up to 1 inch. When used with Air-Loc gasket (ALG6), stops infiltration and exfiltration of air, reducing heating and cooling costs. Trims shown with Air-Loc symbol do not require a gasket. One 120 volt, A19, BR30, BR40, PAR30, PAR20, R20 or PAR38 medium base incandescent/halogen or LED equivalent lamp is required, but not included. Lamp type and wattage dependent on housing/trim combination. Halogen/incandescent dimmable with a standard incandescent dimmer. Consult lamp manufacturer for dimmer compatibility when using an LED equivalent. UL listed for through-branch wiring and damp locations. Trims 239, 241 and 242 are wet location approved for covered ceiling applications. Trims 28 and 29 are wet location approved when used with outdoor rated lamps. 13.1 inch length x 7.5 inch width x 7.1 inch height. A complete fixture includes a housing and trim, sold separately.

| TRIM COLOR            | N/A                                     |
|-----------------------|-----------------------------------------|
| BODY FINISH           | Aluminum                                |
| WATTAGE               | N/A                                     |
| DIMMER                | Dimmable                                |
| DIMENSIONS            | 13.1"L x 13.5"W x 7.1"H                 |
| BULB NOT INCLUDED     |                                         |
| LAMP                  | 1 x PAR30S/Medium (E26)/120V Halogen    |
|                       | 1 x PAR30S/Medium (E26)/120V LED        |
|                       | 1 x PAR30L/Medium (E26)/120V Halogen    |
|                       | 1 x PAR30L/Medium (E26)/120V LED        |
|                       | 1 x BR30/Medium (E26)/120V Incandescent |
|                       |                                         |
| Technical Information |                                         |
| CEILING TYPE          | Drywall with Trim                       |
| HOUSING TYPE          | New construction IC                     |
| HOUSING HEIGHT        | 7"                                      |
| PRODUCT DIMENSIONS    | Cutout: 6.88 inch                       |
|                       |                                         |
|                       |                                         |
| SPEC #                | JUN25878                                |
|                       |                                         |
|                       |                                         |

Shown in: Aluminum

6 7/8" CEIUNG CUTOUT

COMPANY

PROJECT

FIXTURE TYPE

APPROVED BY

DATE