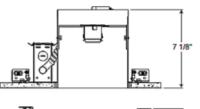

## DESCRIPTION

IC22 6 Inch IC New Construction Housing is an energy efficient aluminum housing. IC designation allows for housing to be completely covered with insulation. Accommodates ceiling thickness up to 1 inch. When used with Air-Loc gasket (ALG6), stops infiltration and exfiltration of air, reducing heating and cooling costs. Trims shown with Air-Loc symbol do not require a gasket. One 120 volt, A19, BR30, BR40, PAR30, PAR20, R20 or PAR38 medium base incandescent/halogen or LED equivalent lamp is required, but not included. Lamp type and wattage dependent on housing/trim combination. Halogen/incandescent dimmable with a standard incandescent dimmer. Consult lamp manufacturer for dimmer compatibility when using an LED equivalent. UL listed for through-branch wiring and damp locations. Trims 239, 241 and 242 are wet location approved for covered ceiling applications. Trims 28 and 29 are wet location approved when used with outdoor rated lamps. 13.1 inch length x 7.5 inch width x 7.1 inch height. A complete fixture includes a housing and trim, sold separately.

| TRIM COLOR            | N/A                                     |
|-----------------------|-----------------------------------------|
| BODY FINISH           | Aluminum                                |
| WATTAGE               | N/A                                     |
| DIMMER                | Dimmable                                |
| DIMENSIONS            | 13.1"L x 13.5"W x 7.1"H                 |
| BULB NOT INCLUDED     |                                         |
| LAMP                  | 1 x PAR30S/Medium (E26)/120V Halogen    |
|                       | 1 x PAR30S/Medium (E26)/120V LED        |
|                       | 1 x PAR30L/Medium (E26)/120V Halogen    |
|                       | 1 x PAR30L/Medium (E26)/120V LED        |
|                       | 1 x BR30/Medium (E26)/120V Incandescent |
|                       |                                         |
| Technical Information |                                         |
| CEILING TYPE          | Drywall with Trim                       |
| HOUSING TYPE          | New construction IC                     |
| HOUSING HEIGHT        | 7"                                      |
| PRODUCT DIMENSIONS    | Cutout: 6.88 inch                       |
|                       |                                         |
|                       |                                         |
| SPEC #                | JUN25878                                |
|                       |                                         |
|                       |                                         |