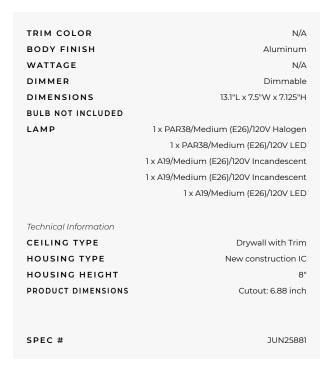

## IC23 6 Inch Economy New Construction IC Housing 120V

SPEC #

JUN25881

BRAND Juno Lighting

## DESCRIPTION

IC23 6 Inch Economy IC New Construction Housing is an energy efficient aluminum housing. IC designation allows for housing to be completely covered with insulation. Accommodates ceiling thickness up to 1 inch. When used with Air-Loc gasket (ALG6), stops infiltration and exfiltration of air, reducing heating and cooling costs. Trims shown with Air-Loc symbol do not require a gasket. One 120 volt, A19, BR30, BR40, PAR30, PAR20, R20 or PAR38 medium base incandescent/ halogen or LED equivalent lamp is required, but not included. Lamp type and wattage dependent on housing/trim combination. Halogen/incandescent dimmable with a standard incandescent dimmer. Consult lamp manufacturer for dimmer compatibility when using an LED equivalent. UL listed for throughbranch wiring and damp locations. Trims 239 and 241 are wet location approved for covered ceiling applications. Trims 28 and 29 are wet location approved when used with outdoor rated lamps. 13.1 inch length x 7.5 inch width x 7.1 inch height. A complete fixture includes a housing and trim, sold separately.