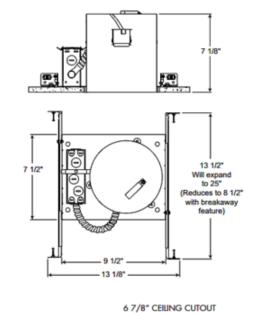

## DESCRIPTION

IC23 6 Inch Economy IC New Construction Housing is an energy efficient aluminum housing. IC designation allows for housing to be completely covered with insulation. Accommodates ceiling thickness up to 1 inch. When used with Air-Loc gasket (ALG6), stops infiltration and exfiltration of air, reducing heating and cooling costs. Trims shown with Air-Loc symbol do not require a gasket. One 120 volt, A19, BR30, BR40, PAR30, PAR20, R20 or PAR38 medium base incandescent/ halogen or LED equivalent lamp is required, but not included. Lamp type and wattage dependent on housing/trim combination. Halogen/incandescent dimmable with a standard incandescent dimmer. Consult lamp manufacturer for dimmer compatibility when using an LED equivalent. UL listed for throughbranch wiring and damp locations. Trims 239 and 241 are wet location approved for covered ceiling applications. Trims 28 and 29 are wet location approved when used with outdoor rated lamps. 13.1 inch length x 7.5 inch width x 7.1 inch height. A complete fixture includes a housing and trim, sold separately.