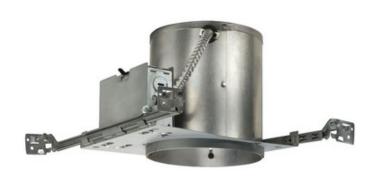

## DESCRIPTION

IC23 6 Inch Economy IC New Construction Housing is an energy efficient aluminum housing. IC designation allows for housing to be completely covered with insulation. Accommodates ceiling thickness up to 1 inch. When used with Air-Loc gasket (ALG6), stops infiltration and exfiltration of air, reducing heating and cooling costs. Trims shown with Air-Loc symbol do not require a gasket. One 120 volt, A19, BR30, BR40, PAR30, PAR20, R20 or PAR38 medium base incandescent/ halogen or LED equivalent lamp is required, but not included. Lamp type and wattage dependent on housing/trim combination. Halogen/incandescent dimmable with a standard incandescent dimmer. Consult lamp manufacturer for dimmer compatibility when using an LED equivalent. UL listed for throughbranch wiring and damp locations. Trims 239 and 241 are wet location approved for covered ceiling applications. Trims 28 and 29 are wet location approved when used with outdoor rated lamps. 13.1 inch length x 7.5 inch width x 7.1 inch height. A complete fixture includes a housing and trim, sold separately.

Shown in: Aluminum

| COMPANY | PROJECT | FIXTURE TYPE | APPROVED BY | DATE |
|---------|---------|--------------|-------------|------|
|         |         |              |             |      |