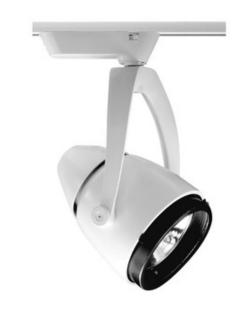

## DESCRIPTION

T411 AR111 Conix Track Fixture offers a sleek sculptured look and style that is unparalleled in the Industry. Its elegance is carried through the entire design for a fresh, contemporary appeal. The Conix fixture relamps from the front and has snap-in accessory holders. Lampholder has integral horizontal rotation and vertical aiming locks. Greater than 360 degree horizontal rotation eliminates aiming dead spots. 90 degree vertical aiming capability. Vertical aiming and horizontal rotation locking screws secure lampholder position during relamping cycles. One 75 watt, 12 volt AR111 screw terminal lamp is required, but not included. Halogen bulb option dimmable with a low voltage electronic dimmer. Check with bulb manufacturer for dimmer compatibility when using LED bulb option. Optional optical accessories available, sold separately. UL listed. Compatible with Juno Lighting Trac-Lites, Trac-Master 1-circuit and Trac-Master 2-circuit 120 volt line voltage track systems. Requires T537 or T538 12 volt electronic transformer, sold separately.