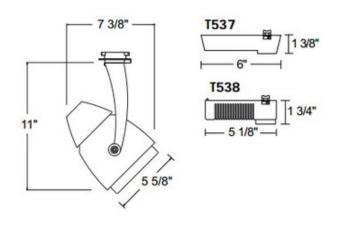

## DESCRIPTION

T411 AR111 Conix Track Fixture offers a sleek sculptured look and style that is unparalleled in the Industry. Its elegance is carried through the entire design for a fresh, contemporary appeal. The Conix fixture relamps from the front and has snap-in accessory holders. Lampholder has integral horizontal rotation and vertical aiming locks. Greater than 360 degree horizontal rotation eliminates aiming dead spots. 90 degree vertical aiming capability. Vertical aiming and horizontal rotation locking screws secure lampholder position during relamping cycles. One 75 watt, 12 volt AR111 screw terminal lamp is required, but not included. Halogen bulb option dimmable with a low voltage electronic dimmer. Check with bulb manufacturer for dimmer compatibility when using LED bulb option. Optional optical accessories available, sold separately. UL listed. Compatible with Juno Lighting Trac-Lites, Trac-Master 1-circuit and Trac-Master 2-circuit 120 volt line voltage track systems. Requires T537 or T538 12 volt electronic transformer, sold separately.