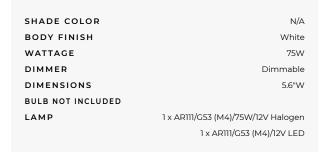

## DESCRIPTION

T411 AR111 Conix Track Fixture offers a sleek sculptured look and style that is unparalleled in the Industry. Its elegance is carried through the entire design for a fresh, contemporary appeal. The Conix fixture relamps from the front and has snap-in accessory holders. Lampholder has integral horizontal rotation and vertical aiming locks. Greater than 360 degree horizontal rotation eliminates aiming dead spots. 90 degree vertical aiming capability. Vertical aiming and horizontal rotation locking screws secure lampholder position during relamping cycles. One 75 watt, 12 volt AR111 screw terminal lamp is required, but not included. Halogen bulb option dimmable with a low voltage electronic dimmer. Check with bulb manufacturer for dimmer compatibility when using LED bulb option. Optional optical accessories available, sold separately. UL listed. Compatible with Juno Lighting Trac-Lites, Trac-Master 1-circuit and Trac-Master 2-circuit 120 volt line voltage track systems. Requires T537 or T538 12 volt electronic transformer, sold separately.