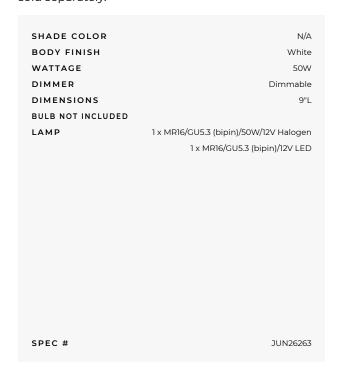

## DESCRIPTION

T630 MR16 Trapezia Track Fixture suspend the MR16 lamp down from the track with the grace of a trapeze artist. Slender 9 long tubes conceal lamp lead wires feeding into an elegantly sculpted diecast lamp housing. Rod length is fixed at factory. Great for display, exhibition, and gallery lighting. Features 90 degree vertical aiming capability and a 358 degree rotation. Finish available in Silver. One 50 watt, 12 volt GU5.3 MR16 bulb is required, but not included. May be used with up to two 2 inch accessories and/or barn doors simultaneously with accessory holder T7400, sold separately. Halogen bulb option dimmable with a low voltage electronic dimmer, sold separately. Check with bulb manufacturer for dimmer compatibility when using LED bulb option. UL listed. Compatible with Juno Lighting Trac-Lites, Trac-Master 1-circuit and Trac-Master 2-circuit 120 volt line voltage track systems. Requires T537 low voltage electronic transformer, sold separately.