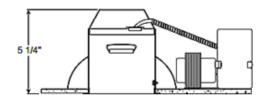

| TRIM COLOR            | N/A                               |
|-----------------------|-----------------------------------|
| BODY FINISH           | N/A                               |
| WATTAGE               | 7W                                |
| DIMMER                | Low Voltage Magnetic              |
| DIMENSIONS            | 10.5"L x 4.75"W x 5.25"H          |
| BULB NOT INCLUDED     |                                   |
| LAMP                  | 1 x MR16/GU5.3 (bipin)/7W/12V LED |
|                       |                                   |
| Technical Information |                                   |
|                       |                                   |
| HOUSING TYPE          | Remodel NON IC                    |
| HOUSING HEIGHT        | 6"                                |
| PRODUCT DIMENSIONS    | Ceiling Cutout: 4.38 in           |
|                       |                                   |
|                       |                                   |
|                       |                                   |
|                       |                                   |
|                       |                                   |
|                       |                                   |
|                       |                                   |
| SPEC #                | JUN26388                          |
|                       |                                   |
|                       |                                   |
|                       |                                   |