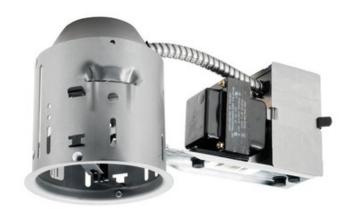

## DESCRIPTION

TC44R 4 Inch Low Voltage MR16 Remodel Non-IC Housing is designed for remodel applications where the back side of the ceiling is not accessible. Installs through a 4 3/8 inch opening in the ceiling from below. Designed for use in non-insulated ceilings. If installed where insulation is present, the insulation mus be pulled back 3 inches from all sides of the housing. The housing includes a 50 watt, 12 volt thermally protected magnetic transformer. One 50 watt, 12 volt GU5.3 MR16 lamp is required, but not included. Halogen bulb option is dimmable with a low voltage magnetic dimmer, sold separately. Check with bulb manufacturer for dimmer compatibility when using LED bulb option. UL listed. A complete fixture includes a housing and trim, sold separately.

| TRIM COLOR            | N/A                               |
|-----------------------|-----------------------------------|
| BODY FINISH           | N/A                               |
| WATTAGE               | 7W                                |
| DIMMER                | Low Voltage Magnetic              |
| DIMENSIONS            | 10.5"L x 4.75"W x 5.25"H          |
| BULB NOT INCLUDED     |                                   |
| LAMP                  | 1 x MR16/GU5.3 (bipin)/7W/12V LED |
|                       |                                   |
| Technical Information |                                   |
|                       |                                   |
| HOUSING TYPE          | Remodel NON IC                    |
| HOUSING HEIGHT        | 6"                                |
| PRODUCT DIMENSIONS    | Ceiling Cutout: 4.38 in           |
|                       |                                   |
|                       |                                   |
|                       |                                   |
|                       |                                   |
|                       |                                   |
|                       |                                   |
|                       |                                   |
| SPEC #                | JUN26388                          |
|                       |                                   |
|                       |                                   |
|                       |                                   |