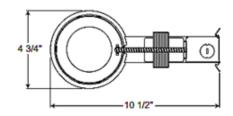

| TRIM COLOR            | N/A                               |
|-----------------------|-----------------------------------|
| BODY FINISH           | N/A                               |
| WATTAGE               | 7W                                |
| DIMMER                | Low Voltage Magnetic              |
| DIMENSIONS            | 10.5"L x 4.75"W x 5.25"H          |
| BULB NOT INCLUDED     |                                   |
| LAMP                  | 1 x MR16/GU5.3 (bipin)/7W/12V LED |
|                       |                                   |
| Technical Information |                                   |
|                       |                                   |
| HOUSING TYPE          | Remodel NON IC                    |
| HOUSING HEIGHT        | 6"                                |
| PRODUCT DIMENSIONS    | Ceiling Cutout: 4.38 in           |
|                       |                                   |
|                       |                                   |
|                       |                                   |
|                       |                                   |
|                       |                                   |
|                       |                                   |
|                       |                                   |
| SPEC #                | JUN26388                          |
|                       |                                   |
|                       |                                   |
|                       |                                   |

| SPEC #  |         | JUN26388     | 4           | 4 3/8" CEILING CUTOUT |  |
|---------|---------|--------------|-------------|-----------------------|--|
|         |         |              |             |                       |  |
| COMPANY | PROJECT | FIXTURE TYPE | APPROVED BY | DATE                  |  |
|         |         |              | 1           | 1                     |  |