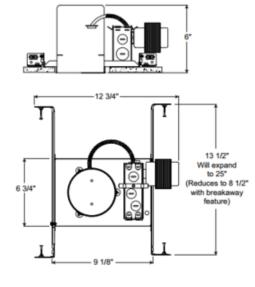

## DESCRIPTION

TC47 4 Inch Low Voltage Non-IC Housing is designed for use in non-insulated areas. If installed where insulation is present the insulation mus be pulled back 3 inches from all sides of the housing. The housing includes a 75 watt, 12 volt thermally protected magnetic transformer. UL listed for through-branch wiring, damp locations and IP. Product thermally protected against improper use of lamps or insulation. One 75 watt, 12 volt GU5.3 MR16 halogen bulb or LED equivalent is required, but not included. UL listed. Halogen bulb option dimmable with a low voltage magnetic dimmer. Consult LED bulb manufacturer for dimmer compatibility when using LED bulb option. A complete fixture includes a housing and trim, sold separately.