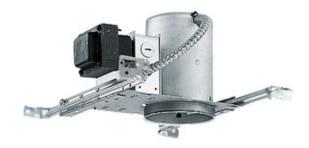

## DESCRIPTION

TC47 4 Inch Low Voltage Non-IC Housing is designed for use in non-insulated areas. If installed where insulation is present the insulation mus be pulled back 3 inches from all sides of the housing. The housing includes a 75 watt, 12 volt thermally protected magnetic transformer. UL listed for through-branch wiring, damp locations and IP. Product thermally protected against improper use of lamps or insulation. One 75 watt, 12 volt GU5.3 MR16 halogen bulb or LED equivalent is required, but not included. UL listed. Halogen bulb option dimmable with a low voltage magnetic dimmer. Consult LED bulb manufacturer for dimmer compatibility when using LED bulb option. A complete fixture includes a housing and trim, sold separately.