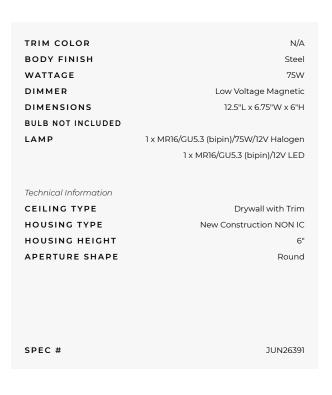

## Lightology

TC47 4 Inch MR16 Low Voltage Non-IC Housing SPEC #

JUN26391

(ŲL)

## DESCRIPTION

TC47 4 Inch Low Voltage Non-IC Housing is designed for use in non-insulated areas. If installed where insulation is present the insulation mus be pulled back 3 inches from all sides of the housing. The housing includes a 75 watt, 12 volt thermally protected magnetic transformer. UL listed for through-branch wiring, damp locations and IP. Product thermally protected against improper use of lamps or insulation. One 75 watt, 12 volt GU5.3 MR16 halogen bulb or LED equivalent is required, but not included. UL listed. Halogen bulb option dimmable with a low voltage magnetic dimmer. Consult LED bulb manufacturer for dimmer compatibility when using LED bulb option. A complete fixture includes a housing and trim, sold separately.