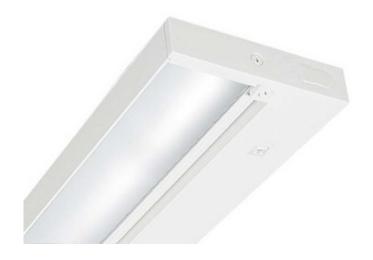

## DESCRIPTION

ULH Pro-Series Halogen modular undercabinet series fixture features an integral electronic transformer that operates 12 volt halogen lamps for optimal color rendering with maximum light output and lamp life. The efficient operation of low voltage lamps, along with a unique housing and reflector system, reduces mounting surface temperatures far below typical halogen undercabinet fixtures. Designed for fast, permanent installation, mounting either flush to the rear backsplash or to the front lip of cabinetry. Clear prismatic tempered glass lens for maximum light transmission. Reverse angled to minimize perceived brightness. Hinged lens captured by spring loaded retention bar provides secure closure. Modular design for maximum flexibility and quick installation enables up to 10 fixtures to plug together. Features integral Hi/Lo/Off rocker switch. Dimmable with a low voltage electronic dimmer, sold separately. UL listed. Optional mounting accessories available, sold separately. Note: Some options are no longer available.