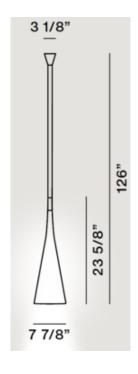

Shown in: Orange

| SHADE COLOR       | Orange                                     |
|-------------------|--------------------------------------------|
| BODY FINISH       | N/A                                        |
| WATTAGE           | 5W                                         |
| DIMMER            | Standard 120V                              |
| DIMENSIONS        | 126"L x 7.88"W                             |
| BULB NOT INCLUDED |                                            |
| LAMP              | 1 x G25/Medium (E26)/5W/120V LED           |
|                   | 1 x G25/Medium (E26)/120V LED              |
|                   | 1 x G25/Medium (E26)/60W/120V Incandescent |
|                   |                                            |
|                   |                                            |
|                   |                                            |
|                   |                                            |
|                   |                                            |
|                   |                                            |
|                   |                                            |
|                   |                                            |
|                   |                                            |
|                   |                                            |
| SPEC #            | FOS27429                                   |
|                   |                                            |