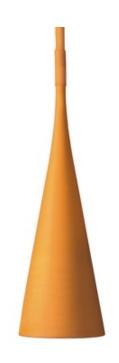

Shown in: Orange

| SHADE COLOR       | Orange                                     |
|-------------------|--------------------------------------------|
| BODY FINISH       | N/A                                        |
| WATTAGE           | 5W                                         |
| DIMMER            | Standard 120V                              |
| DIMENSIONS        | 126"L x 7.88"W                             |
| BULB NOT INCLUDED |                                            |
| LAMP              | 1 x G25/Medium (E26)/5W/120V LED           |
|                   | 1 x G25/Medium (E26)/120V LED              |
|                   | 1 x G25/Medium (E26)/60W/120V Incandescent |
|                   |                                            |
|                   |                                            |
|                   |                                            |
|                   |                                            |
|                   |                                            |
|                   |                                            |
|                   |                                            |
|                   |                                            |
|                   |                                            |
|                   |                                            |
| SPEC #            | FOS27429                                   |
|                   |                                            |