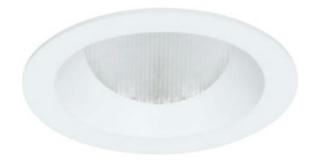

## DESCRIPTION

3 Inch Round Flanged LED Wall Wash Trim is made of die-cast aluminum with minimal thickness. Small aperture LED wall wash with architectural appearance. Available in Antique Bronze, Black, Satin Nickel or White finish. Trim angled with frosted linear spread lens which creates consistent and even horizontal and vertical illumination. LED comes factory positioned for optimal performance and distribution. 4.3 inch outside diameter with 3.2 inch round aperture. ETL listed. LED module included in housing. For use with Element Lighting 3 inch round wall wash recessed housing for flanged wall wash trims, sold separately.