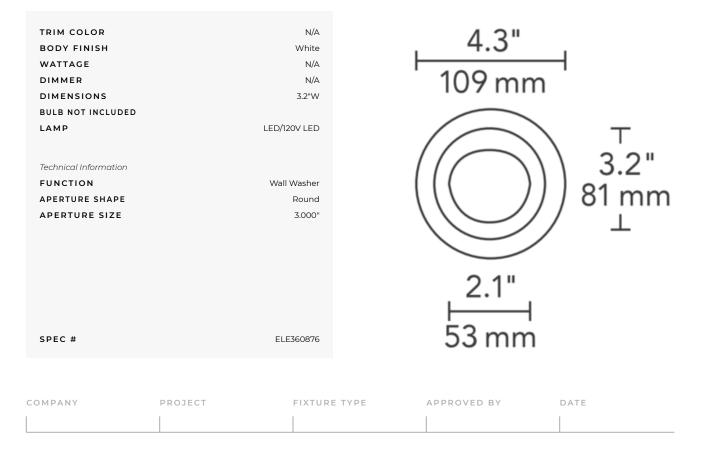

3 Inch Round Flanged Wall Wash Trim SPEC # ELE360876

ⓓ 

BRAND

Visual Comfort Architectural

## DESCRIPTION

3 Inch Round Flanged LED Wall Wash Trim is made of die-cast aluminum with minimal thickness. Small aperture LED wall wash with architectural appearance. Available in Antique Bronze, Black, Satin Nickel or White finish. Trim angled with frosted linear spread lens which creates consistent and even horizontal and vertical illumination. LED comes factory positioned for optimal performance and distribution. 4.3 inch outside diameter with 3.2 inch round aperture. ETL listed. LED module included in housing. For use with Element Lighting 3 inch round wall wash recessed housing for flanged wall wash trims, sold separately.