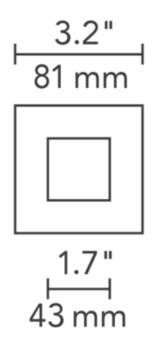

Shown in: White / No Lens

| TRIM COLOR            | No Lens       |
|-----------------------|---------------|
| BODY FINISH           | White         |
| WATTAGE               | N/A           |
| DIMMER                | N/A           |
| DIMENSIONS            | 3.2"W x 3.2"D |
| LAMP                  | N/A           |
|                       |               |
|                       |               |
| Technical Information |               |
| FUNCTION              | Downlight     |
| APERTURE SHAPE        | Square        |
|                       |               |
|                       |               |
|                       |               |
|                       |               |
|                       |               |
|                       |               |
|                       |               |
|                       |               |
|                       |               |
| SPEC #                | ELE361140     |
| 5. 25 m               | EEE301140     |
|                       |               |