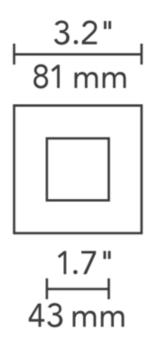

Shown in: White / No Lens

| TRIM COLOR            | No Lens          |
|-----------------------|------------------|
| BODY FINISH           | White            |
| WATTAGE               | N/A              |
| DIMMER                | N/A              |
| DIMENSIONS            | 3.2"W x 3.2"D    |
| BULB NOT INCLUDED     |                  |
| LAMP                  | LED/120-277V LED |
|                       |                  |
| Technical Information |                  |
| FUNCTION              | Downlight        |
| APERTURE SHAPE        | Square           |
| APERIORE SHAPE        | Square           |
|                       |                  |
|                       |                  |
|                       |                  |
|                       |                  |
|                       |                  |
|                       |                  |
|                       |                  |
|                       |                  |
| SPEC #                | ELE361152        |
|                       |                  |