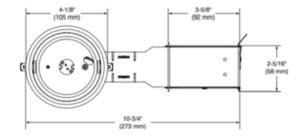

## DESCRIPTION

Evolution Series 3.5 Inch GU5.3 MR16 LED IC AirTight Remodel Housing is made of 18 gauge galvanized steel and is approved for installation in insulated ceiling with direct contact to insulating material (except polyurethane). Below ceiling accessible. Requires a 4 inch clearance beyond the ceiling level. Designed for 12 volt, 11.5 watt GU5.3 base MR16 LED lamp, sold separately. Includes 10 watt 120V/12VAC electronic transformer. See lamp manufacturer for dimmer compatibility. Can fit in ceilings up to 11/8 inch thick. UL listed for damp locations. Ceiling cutout 3 5/8 inch. A complete fixture consists of a housing and trim. Trim and lamp sold separately.

Cutout: 3 5/8"

**SPEC #** CLT369059

| COMPANY | PROJECT | FIXTURE TYPE | APPROVED BY | DATE |
|---------|---------|--------------|-------------|------|
|         |         |              |             |      |