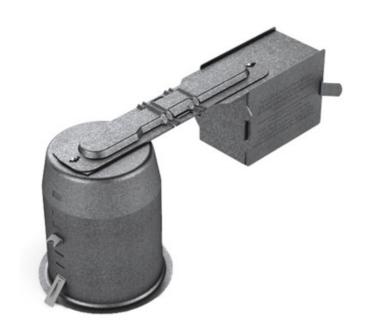

## Evolution 3.5IN GU5.3 MR16 Remodel IC Airtight Housing

SPEC #

CLT369059

BRAND

Contrast Lighting

## DESCRIPTION

Evolution Series 3.5 Inch GU5.3 MR16 LED IC AirTight Remodel Housing is made of 18 gauge galvanized steel and is approved for installation in insulated ceiling with direct contact to insulating material (except polyurethane). Below ceiling accessible. Requires a 4 inch clearance beyond the ceiling level. Designed for 12 volt, 11.5 watt GU5.3 base MR16 LED lamp, sold separately. Includes 10 watt 120V/12VAC electronic transformer. See lamp manufacturer for dimmer compatibility. Can fit in ceilings up to 11/8 inch thick. UL listed for damp locations. Ceiling cutout 3 5/8 inch. A complete fixture consists of a housing and trim. Trim and lamp sold separately.