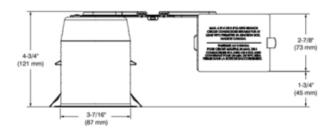

TRIM COLOR

BODY FINISH

WATTAGE

DIMMER

Low Voltage Electronic

DIMENSIONS

10.75"L x 4.13"W x 4.75"H

BULB NOT INCLUDED

Cutout: 3 5/8"

**SPEC #** CLT369059

| COMPANY | PROJECT | FIXTURE TYPE | APPROVED BY | DATE |
|---------|---------|--------------|-------------|------|
|         |         |              |             |      |