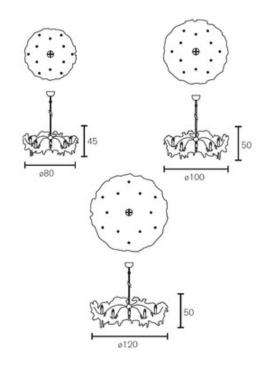

## DESCRIPTION

Flower Power hanging lamp round features flowing, seventies shapes that are set-off against large icicles, creating an exciting spectacle for the eyes. Breaking with the tradition of hand-crafting wires of steel, the cutting of steel plates into flower shapes led to the creation of Flower Power. Features glass drops that evoke the idea of icicles. Finish available in black, white and nickel. Available in wall sconce, ceiling mount and chandelier versions. Twelve 25 watt 120 volt JCD G9 halogen lamps included. General light distribution. Available in three sizes. Small: 31.5 inch diameter x 15.7 inch height. Medium: 39.4 inch diameter x 19.7 inch height. Large: 47.2 inch diameter x 19.7 inch height. Supplied with two stems totaling 78 inches. Medium and Large sizes require a special rated junction box for fixtures weighing over 50 pounds.