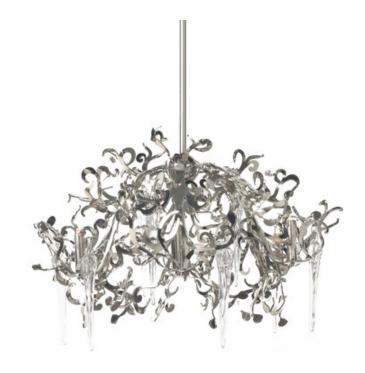

## DESCRIPTION

Flower Power hanging lamp round features flowing, seventies shapes that are set-off against large icicles, creating an exciting spectacle for the eyes. Breaking with the tradition of hand-crafting wires of steel, the cutting of steel plates into flower shapes led to the creation of Flower Power. Features glass drops that evoke the idea of icicles. Finish available in black, white and nickel. Available in wall sconce, ceiling mount and chandelier versions. Twelve 25 watt 120 volt JCD G9 halogen lamps included. General light distribution. Available in three sizes. Small: 31.5 inch diameter x 15.7 inch height. Medium: 39.4 inch diameter x 19.7 inch height. Large: 47.2 inch diameter x 19.7 inch height. Supplied with two stems totaling 78 inches. Medium and Large sizes require a special rated junction box for fixtures weighing over 50 pounds.