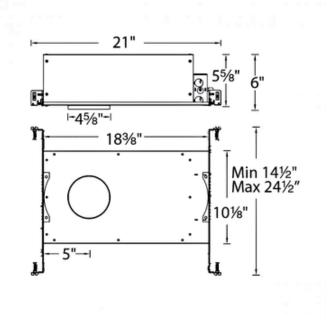

## DESCRIPTION

Tesla 3.5 Inch LED New Construction IC Airtight Housing and junction box is made of 20 gauge steel with frame and hanger bars in heavy gauge galvanized steel. Suitable for direct contact with insulation. Three knockouts and three Romex style wiring connectors provided for ease of installation. Supplied with hanger bars adjustable from 14.5 to 24.5 inches including a captive mounting screw nail and integral t-bar clamps. Accommodates surfaces from .50 to .75 inch thickness. Rated for branch wiring. Includes universal electronic driver, 120-277V AC 50/60Hz input, 21.5 watt output. 4 5/8 inch cut out. UL listed. 120 volt may be dimmed to 15 percent with an electronic low voltage dimmer, sold separately. 120-277 volt may be dimmed to 10 percent with a 0-10V dimmer, sold separately. Note: A complete fixture requires a housing and trim, sold separately.

Shown in: Galvanized

| TRIM COLOR            | N/A                          |
|-----------------------|------------------------------|
| BODY FINISH           | Galvanized                   |
| WATTAGE               | 21.5W                        |
| DIMMER                | Dimmable                     |
| DIMENSIONS            | 18.4"W x 5.6"H x 10.1"D      |
| INTEGRATED LED MODULE |                              |
| LAMP                  | 1 x LED/21.5W/120V LED       |
|                       |                              |
| Technical Information |                              |
| FUNCTION              | Downlight                    |
| CEILING TYPE          | Drywall with Trim            |
| HOUSING TYPE          | New construction IC Airtight |
| HOUSING HEIGHT        | 6"                           |
|                       |                              |
|                       |                              |
|                       |                              |
|                       |                              |
|                       |                              |
|                       |                              |
| SPEC #                | WAC376882                    |