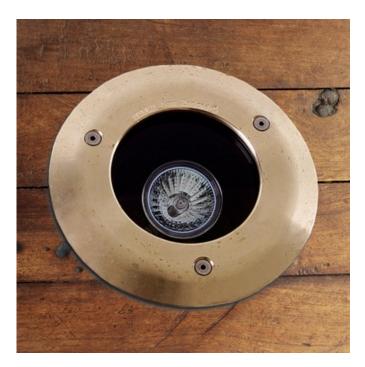

## DESCRIPTION

Lawn Light Outdoor Deck Mount fixture is designed to be mounted into timber decks. The lamp can be directed up to 20 degrees at a bush, tree, or the outside of a building, without the need to remove the fixture from the deck due to the vandal-resistant three stainless steel allenan head screws fixing system that attaches the flange to the body of the luminaire. The Flush Fit lens stops water from pooling and depositing dirt on the lens. Flange available in solid Bronze with Black body finish. Includes one 20 watt 12 volt GU5.3 MR16 lamp. UL listed. IP66 rated for wet locations. Requires low voltage transformer, sold separately.