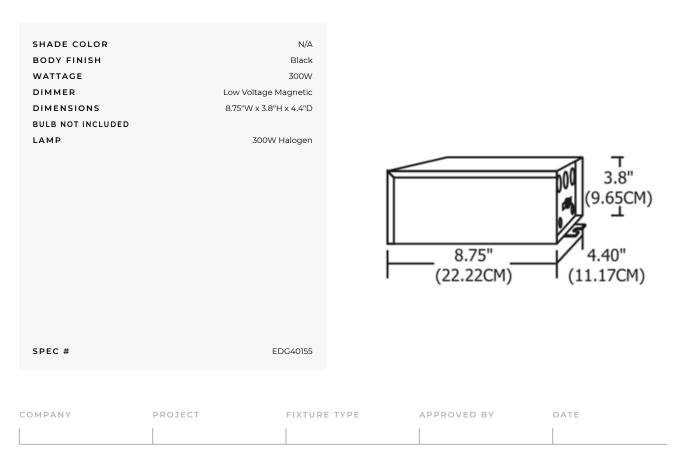

Remote 300W 24V Magnetic Transformer SPEC #

EDG40155

€₽

BRAND

PureEdge Lighting

## DESCRIPTION

300 Watt Remote Magnetic Transformer converts line voltage input to low voltage 24 volt output for powering Monorail, Kable Lite or Fast Jack low voltage lighting systems. The remote transformer must be installed in an accessible location (such as an attic or in a closet), and it is best to keep transformer within 20 feet of the power feed/ junction box to prevent voltage drop. Protected by fast acting secondary circuit breaker. Dimmable using a 600 watt magnetic low voltage dimmer, sold separately. Some buzzing may occur on low levels and may be reduced with a dimming debuzzing coil, sold separately. 24 volt lamp must be used. ETL listed. Power feed or power feed canopy required, sold separately.