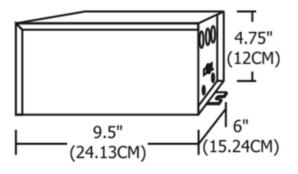

N/A

Black

600W

Low Voltage Magnetic

9.5"W x 4.75"H x 6"D

600W Halogen

SPEC # EDG40159

| COMPANY | PROJECT | FIXTURE TYPE | APPROVED BY | DATE |
|---------|---------|--------------|-------------|------|
|         |         |              |             |      |