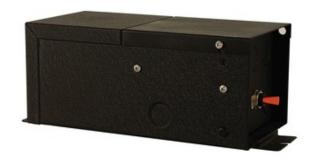

## DESCRIPTION

600 Watt Remote Dual Feed Magnetic Transformer converts line voltage input to low voltage 12 volt output for powering Monorail, Kable Lite or Fast Jack low voltage lighting systems. Includes two isolated 300 watt runs using 12 volt lamps. The remote transformer must be installed in an accessible location (such as an attic or in a closet), and it is best to keep transformer within 20 feet of the power feed/junction box to prevent voltage drop. Protected by fast acting secondary circuit breaker. Dimmable using a 1000 watt magnetic low voltage dimmer, sold separately. Some buzzing may occur at low levels and may be reduced with a de-buzzing coil, sold separately. 12 volt magnetic transformers are LED compatible with 12 volt AC LEDs. ETL listed. Dual power feed or power feed canopy required, sold separately.

N/A

Black

600W

Low Voltage Magnetic

9.5"W x 4.75"H x 6"D

600W Halogen

SPEC # EDG40159

| COMPANY | PROJECT | FIXTURE TYPE | APPROVED BY | DATE |
|---------|---------|--------------|-------------|------|
|         |         |              |             |      |