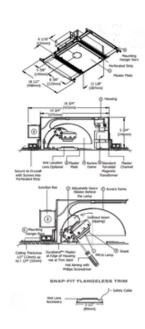

## DESCRIPTION

Aurora Halogen 3.3 Inch Aperture Round Edge Invisible Downlight with Housing is a specification grade, recessed adjustable accent fixture for plaster or drywall construction.A flush mounted rigid plaster plate, which is finished into the ceiling, maintains a flat finish. Combining the knife edge 3.3 inch aperture with the Aurora dome and tilt gear hidden behind the lamps creates a clean internal look. Fixture offers hot aiming with 0 to 45 degree vertical adjustment and 362 degree horizontal rotation without beam clipping. Precision machined gear adjustment is concealed behind the lamp. Features self locking tilt and manual locking horizontal rotation. Includes machined aluminum snoot and die formed aluminum back shield to control internal spill light. The snoot carries the lamp and two optional light control accessories, sold separately. Includes a soft focus lens. Housing is made of die formed aluminum and includes one 12 volt 75 watt toroidal magnetic or electronic low voltage transformer. Housing is IC and Air-Tight, suitable for remodel or new construction. Dome features an anodized soft haze finish. Dome hides electrical hardware and tilts for easy access to junction box and transformer. Magnetic Transformer: One 12 volt GU5.3 MR16 up to 71 watts is required, but not included. Electronic Transformer: One 12 volt, GU5.3 MR16 up to 50 watts is required, but not included. Optional Aurora Gear Cover and light control accessories sold separately.

BULB NOT INCLUDED

LAMP 1 x MR16/GU5.3 (bipin)/71W/12V Halogen 1 x MR16/GU5.3 (bipin)/12V LED

Technical Information

FUNCTION Adjustable Accent
CEILING TYPE Drywall Trimless/Flush
HOUSING TYPE New construction IC Airtight
HOUSING HEIGHT 6"
APERTURE SHAPE Round
APERTURE SIZE 3.300"