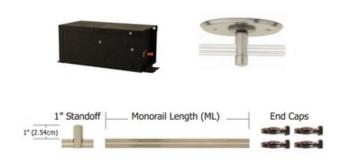

## DESCRIPTION

Monorail 12 Volt Straight Kit with 1 Inch Drop and 150 Watt Magnetic Remote Transformer is available in a 4, 8, 12, 16, 20, 24, 28 or 32 foot length. Finish in Satin Nickel, Antique Bronze or Polished Nickel. Kit includes a 150 watt 12 volt remote magnetic transformer, 4 inch round single feed power canopy, straight run of Monorail, 1 inch standoffs for every three feet of rail, and two pairs of end caps. Remote transformer needs to be located in an accessible area in close proximity to the power feed canopy. Fast acting circuit breaker on 12 volt side of transformer will shut the system off in case of overload or short and can be easily reset. Dimmable with a 600 watt low voltage magnetic dimmer, sold separately. ETL listed. Fast Jack 12 volt pendants and heads available, sold separately.