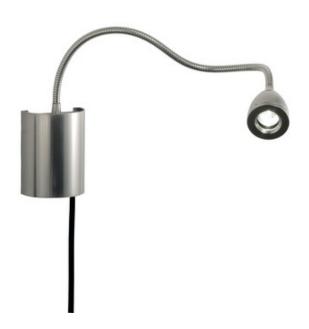

## DESCRIPTION

The Night Owl 3 features a rotating lens to modify the beam from 10 degrees to 30 degrees. Finish available in Satin Nickel. It is designed for those who enjoy reading late at night, but do not want to disturb others. The 15 inch gooseneck arm allows the lamp to be easily positioned in any direction. Rated for 100-240VAC 50/60Hz. Includes one 3.8 watts, 12VAC, warm white 3070K, 80 CRI LED lamp. Supplied with a 9.83 foot cord and plug and a bilevel light control rocker switch on bottom of canopy with 100 percent high and 30 percent low light distribution setting. 70 percent lumen maintenance based on 50,000 hours of operation. Cord cover accessory available, sold separately. 15 inch flexible arm length.