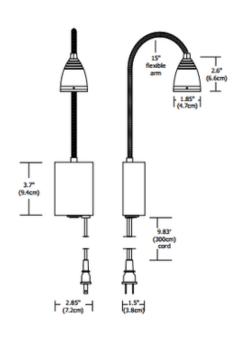

## DESCRIPTION

The Night Owl 3 features a rotating lens to modify the beam from 10 degrees to 30 degrees. Finish available in Satin Nickel. It is designed for those who enjoy reading late at night, but do not want to disturb others. The 15 inch gooseneck arm allows the lamp to be easily positioned in any direction. Rated for 100-240VAC 50/60Hz. Includes one 3.8 watts, 12VAC, warm white 3070K, 80 CRI LED lamp. Supplied with a 9.83 foot cord and plug and a bilevel light control rocker switch on bottom of canopy with 100 percent high and 30 percent low light distribution setting. 70 percent lumen maintenance based on 50,000 hours of operation. Cord cover accessory available, sold separately. 15 inch flexible arm length.

| SHADE COLOR           | N/A                  |
|-----------------------|----------------------|
| BODY FINISH           | Satin Nickel         |
| WATTAGE               | 3.8W                 |
| DIMMER                | Included             |
| DIMENSIONS            | 15"L x 2.85"W        |
| INTEGRATED LED MODULE |                      |
| LAMP                  | 1 x LED/3.8W/12V LED |
|                       |                      |
| Technical Information |                      |
| LUMINOUS FLUX         | 55 lumens            |
| LUMENS/WATT           | 14.47                |
| LAMP COLOR            | 3070K                |
| COLOR RENDERING       | 80 CRI               |
|                       |                      |
|                       |                      |
|                       |                      |
|                       |                      |
|                       |                      |
|                       |                      |
| SPEC #                | EDG53518             |
|                       |                      |