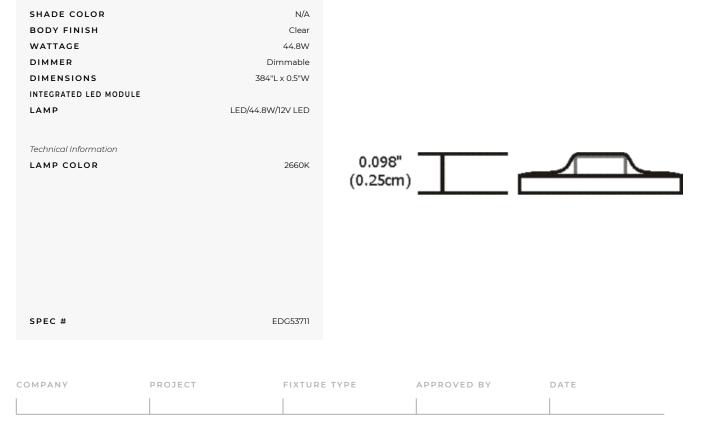

## DESCRIPTION

Soft Strip 1.4W (SSI) 12V is ideal for inside cabinets, wine cellars, steps, behind mirrors, handrails, inside drawers, niches, and toe kick applications. SSI uses 1.4 watts of LED per foot, with 3050K color temperature, and 65-70 CRI. It is a flexible copper strip that is less than 1/2 inch wide with an optically clear protective coating. It is sold in 1 foot increments up to 32 feet with easy plug-in connectors on each end to join sections together. Also available in a smaller 2 inch segments. Custom lengths can be made either by joining small segments together or easily trimming the soft strip with scissors (once trimmed, no additional segments may be added). Plugin flexible connectors are available for making turns and custom configurations. Easy to install, the SS1 features 3M sticky back tape on back of the strip, or may be installed with screw-in mounting clips, sold separately. A power supply is required, sold separately. Rated for indoor applications. SS1 includes a flexible aluminum heat sink. Maximum length before refeeding is 32 feet. ETL listed. Limited Quantities Available. Please call for more information.