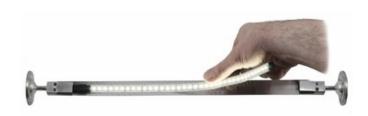

## DESCRIPTION

Soft Line mounting hardware for indirect lighting uses white or RGB LED Soft Strip (sold separately) to provide soft, ambient, indirect illumination for decorative and architectural applications. For compact shipment and storage, Soft Line coils like a retractable tape measure. When uncoiled, the Soft Line becomes a 1 inch wide cupped aluminum channel that can be mounted on any angle between opposing wall, ceiling or floor surfaces. Available in 20 and 40 feet lengths. Soft Line is field-cuttable, making it easy to configure custom lengths up to 40 feet. The suspended line, 1 to 2 feet away from the surface, indirectly illuminates with the use of the any LED Soft Strip (sold separately). This cupped form contributes to the luminaire's structural rigidity, acts as a heat sink, and also shields the LED light source and related wiring from view. For indirect, warm white LED use SS2P-WW 12V or 24V. For indirect, color changing LED use SS3-RGB-24V. Requires soft line turnbuckles, Soft Strip and power supply, sold separately. See Soft Strip specification for required power supply.