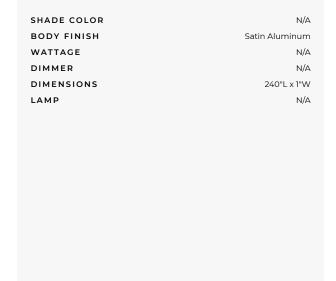

## Soft Line Channel

SPEC # EDG56285

BRAND

PureEdge Lighting

## DESCRIPTION

Soft Line mounting hardware for indirect lighting uses white or RGB LED Soft Strip (sold separately) to provide soft, ambient, indirect illumination for decorative and architectural applications. For compact shipment and storage, Soft Line coils like a retractable tape measure. When uncoiled, the Soft Line becomes a 1 inch wide cupped aluminum channel that can be mounted on any angle between opposing wall, ceiling or floor surfaces. Available in 20 and 40 feet lengths. Soft Line is field-cuttable, making it easy to configure custom lengths up to 40 feet. The suspended line, 1 to 2 feet away from the surface, indirectly illuminates with the use of the any LED Soft Strip (sold separately). This cupped form contributes to the luminaire's structural rigidity, acts as a heat sink, and also shields the LED light source and related wiring from view. For indirect, warm white LED use SS2P-WW 12V or 24V. For indirect, color changing LED use SS3-RGB-24V. Requires soft line turnbuckles, Soft Strip and power supply, sold separately. See Soft Strip specification for required power supply.