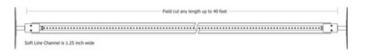

## DESCRIPTION

Soft Line mounting hardware for indirect lighting uses white or RGB LED Soft Strip (sold separately) to provide soft, ambient, indirect illumination for decorative and architectural applications. For compact shipment and storage, Soft Line coils like a retractable tape measure. When uncoiled, the Soft Line becomes a 1 inch wide cupped aluminum channel that can be mounted on any angle between opposing wall, ceiling or floor surfaces. Available in 20 and 40 feet lengths. Soft Line is field-cuttable, making it easy to configure custom lengths up to 40 feet. The suspended line, 1 to 2 feet away from the surface, indirectly illuminates with the use of the any LED Soft Strip (sold separately). This cupped form contributes to the luminaire's structural rigidity, acts as a heat sink, and also shields the LED light source and related wiring from view. For indirect, warm white LED use SS2P-WW 12V or 24V. For indirect, color changing LED use SS3-RGB-24V. Requires soft line turnbuckles, Soft Strip and power supply, sold separately. See Soft Strip specification for required power supply.