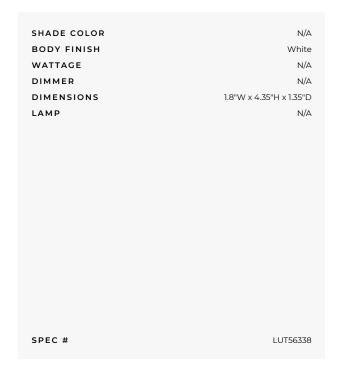

## Radio Powr Savr Wall Mount Occupancy Sensor SPEC # LUT56338

**BRAND** Lutron