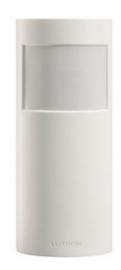

## DESCRIPTION

Radio Powr Savr Wall Mount Occupancy Sensor is available in White. Requires compatible receiving device such as a Maestro Wireless dimmer, sold separately. Operates at 454 MHz. Features autoon/auto-off and manual on/auto-off functions. Wall Mount features a 180 degree field-of-view. Timeout options include 1, 5, 15, and 30 minutes. Multiple sensors can be added for extended coverage--refer to manufacturers product specs to determine system limits with multiple sensors. Unit does not feature a low light level setting. For indoor use only. One 10-year battery is included. Mount 6-8 feet from the floor for best performance. Mount within 60 foot line of sight or 30 foot through walls of the receiving device. Temporary mounting hardware is included for optimum sensor placement and coverage. Mounts on the wall, not in wallbox. 1.8 inch width x 4.35 inch height x 1.35 inch depth. UL listed.