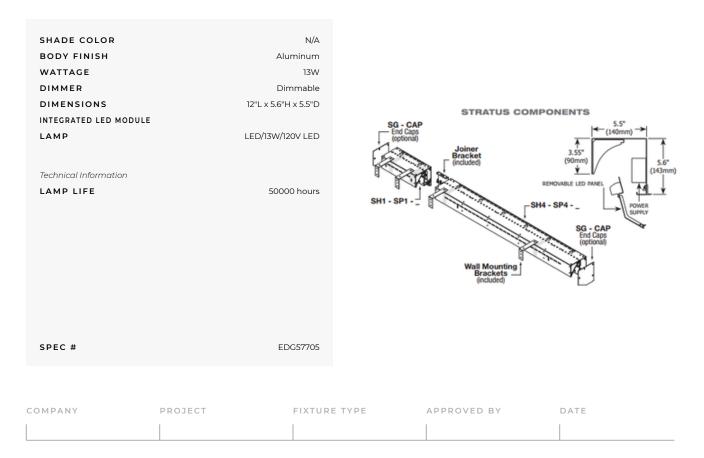

Stratus Outdoor RGB Wall Grazer SPEC # EDG57705

Ð

## DESCRIPTION

Stratus Wet Location RGB Linear Wall Grazer is a specification grade fixture for recessed or surface mount cove applications. Includes a Non-IC housing for use in new construction residential and commercial, and remodel applications. Available in 1 foot and 4 foot lengths in RGB (red, blue, green), as well as Warm White 2800K, 83CRI, or Cool White 4200K, 80CRI, color temperature. Available in a 1 foot or 4 foot lengths. Includes housing with field replaceable LED module, 120-277V, RGB power supply, wall mounting brackets and joiner bracket. End cap accessory available, sold separately. Can be controlled with Color Dial controller (CDP), Touch Screen controller (CTP) or CDMX1-RGBW touch controller, sold separately. ETL listed for wet locations. Fixture includes a 3 year warranty. Product is built to order.