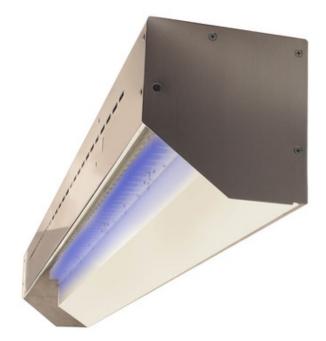

Stratus Outdoor RGB Wall Grazer SPEC # EDG57705

Ð

## DESCRIPTION

Stratus Wet Location RGB Linear Wall Grazer is a specification grade fixture for recessed or surface mount cove applications. Includes a Non-IC housing for use in new construction residential and commercial, and remodel applications. Available in 1 foot and 4 foot lengths in RGB (red, blue, green), as well as Warm White 2800K, 83CRI, or Cool White 4200K, 80CRI, color temperature. Available in a 1 foot or 4 foot lengths. Includes housing with field replaceable LED module, 120-277V, RGB power supply, wall mounting brackets and joiner bracket. End cap accessory available, sold separately. Can be controlled with Color Dial controller (CDP), Touch Screen controller (CTP) or CDMX1-RGBW touch controller, sold separately. ETL listed for wet locations. Fixture includes a 3 year warranty. Product is built to order.