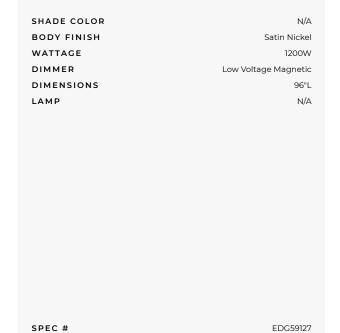

**SPEC #** EDG59127

DESIGNERGregory KayBRANDPureEdge Lighting

## DESCRIPTION

Monorail 12 Volt 4X300 2-Circuit Straight Kit with 1 Inch Drop and Magnetic Remote Transformers is available in a 4, 8, 12, 16, 20, 24, 28, 32, 40, 48, 52 or 60 foot length. Finish in Satin Nickel, Antique Bronze or Polished Nickel. Kit includes a 4X300 watt 12 volt remote magnetic transformer, 4 inch round two-circuit feed power canopy, straight run of Monorail, 1 inch standoffs for every three feet of rail, and two pairs of end caps. Remote transformer needs to be located in an accessible area in close proximity to the power feed canopy. Dimmable with four 600 watt low voltage magnetic dimmers, sold separately. Some buzzing may occur on low levels and may be reduced with four dimming debuzzing coils (TBD-300), sold separately. System not dimmable when one circuit uses halogen fixtures and the other circuit uses LED fixtures. All other combinations are dimmable. Fast Jack 12 volt pendants and heads available, sold separately.