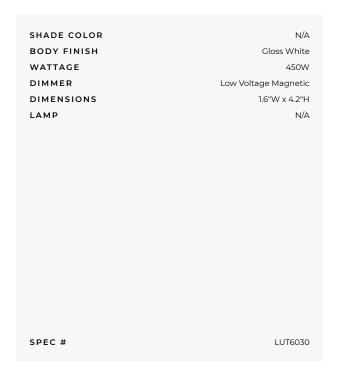

SPEC # LUT6030

BRAND Lutron

## DESCRIPTION

The Maestro IR Multi-Location 450 Watt Magnetic Low Voltage Dimmer is available in satin and glossy finishes. Glossy finishes are: White, Black, Almond, Light Almond, Grey, and Ivory. Satin finishes are: Eggshell, Biscuit, Greenbriar, Snow, and Taupe. Provides true dimming for magnetic low voltage systems up to 450 watts. Watt rating is the maximum wattage based on assumed 20 percent transformer loss. Rated for a maximum of 600VA. VA rating includes the magnetic heat losses and the lamp load. May be used in a multi-location system. Companion controls are required for multilocation use, sold separately. Tap on to reach your favorite light level and tap again to turn off. Tap twice for full on. Touch the rocker to adjust the light level, or hold and release for a gradual fade-to-off. May be used with a remote control, sold separately. For use with designer style wall plates, sold separately. 1.6 inch width x 4.2 inch height. UL listed.