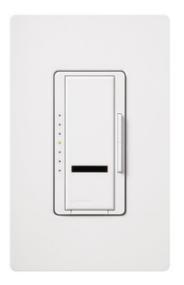

## DESCRIPTION

The Maestro IR Multi-Location 450 Watt Magnetic Low Voltage Dimmer is available in satin and glossy finishes. Glossy finishes are: White, Black, Almond, Light Almond, Grey, and Ivory. Satin finishes are: Eggshell, Biscuit, Greenbriar, Snow, and Taupe. Provides true dimming for magnetic low voltage systems up to 450 watts. Watt rating is the maximum wattage based on assumed 20 percent transformer loss. Rated for a maximum of 600VA. VA rating includes the magnetic heat losses and the lamp load. May be used in a multi-location system. Companion controls are required for multilocation use, sold separately. Tap on to reach your favorite light level and tap again to turn off. Tap twice for full on. Touch the rocker to adjust the light level, or hold and release for a gradual fade-to-off. May be used with a remote control, sold separately. For use with designer style wall plates, sold separately. 1.6 inch width x 4.2 inch height. UL listed.