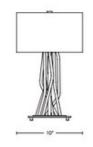

| SHADE COLOR   | Natural Anna                               |
|---------------|--------------------------------------------|
| BODY FINISH   | Burnished Steel                            |
| WATTAGE       | 120W                                       |
| DIMMER        | Included                                   |
| DIMENSIONS    | 20"W x 16.5"H x 10"D                       |
| BULB INCLUDED |                                            |
| LAMP          | 2 x A19/Medium (E26)/60W/120V Incandescent |
|               |                                            |
|               |                                            |
|               |                                            |
|               |                                            |
|               |                                            |
|               |                                            |
|               |                                            |
|               |                                            |
|               |                                            |
|               |                                            |
|               |                                            |
|               |                                            |
|               |                                            |
| SPEC #        | HUB60842                                   |
|               |                                            |
|               |                                            |