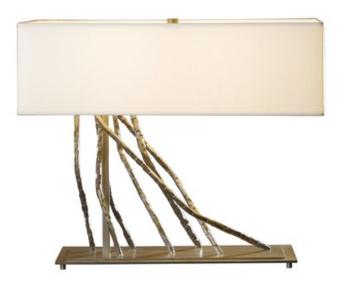

## DESCRIPTION

The Brindille Floor Lamp features multi-faceted twigs forged from red hot round bar stock hammered for texture and shape by artisans. The steel sculpture sprouts and curves up from the stand before coming to a rest by the drum shaped fabric shade. Dimmer switch is located on the lamp socket.Lifetime Limited Warranty when installed in residential setting. Handcrafted to order by skilled artisans in Vermont, USA.

| SHADE COLOR   | Natural Anna                               |
|---------------|--------------------------------------------|
| BODY FINISH   | Burnished Steel                            |
| WATTAGE       | 120W                                       |
| DIMMER        | Included                                   |
| DIMENSIONS    | 20"W x 16.5"H x 10"D                       |
| BULB INCLUDED |                                            |
| LAMP          | 2 x A19/Medium (E26)/60W/120V Incandescent |
|               |                                            |
|               |                                            |
|               |                                            |
|               |                                            |
|               |                                            |
|               |                                            |
|               |                                            |
|               |                                            |
|               |                                            |
|               |                                            |
|               |                                            |
|               |                                            |
|               |                                            |
| SPEC #        | HUB60842                                   |
|               |                                            |
|               |                                            |