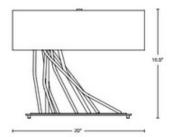

| SHADE COLOR   | Natural Anna                               |
|---------------|--------------------------------------------|
| BODY FINISH   | Burnished Steel                            |
| WATTAGE       | 120W                                       |
| DIMMER        | Included                                   |
| DIMENSIONS    | 20"W x 16.5"H x 10"D                       |
| BULB INCLUDED |                                            |
| LAMP          | 2 x A19/Medium (E26)/60W/120V Incandescent |
|               |                                            |
|               |                                            |
|               |                                            |
|               |                                            |
|               |                                            |
|               |                                            |
|               |                                            |
|               |                                            |
|               |                                            |
|               |                                            |
|               |                                            |
|               |                                            |
|               |                                            |
| SPEC #        | HUB60842                                   |
|               |                                            |
|               |                                            |