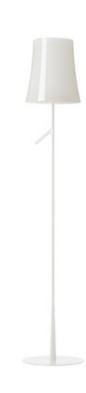

## Lightology

Birdie Lettura Halogen Floor Lamp - Discontinued Model

SPEC #

FOS60871

(Ψ)

## DESCRIPTION

The Birdie Floor Lamp is inspired by nature. The slim stem recalls the trunk of a tree, while the branch, as if ready for a bird to land, allows you to turn the lamp on or off. Whether beside an armchair or a sofa in the living room, on the desk in the study, on a bedside table, or in any other room of the house, Birdie fits in naturally and accompanies everyday life with a pleasantly stylish presence. Simply touch the branch to change the light. Includes an on/off switch located on cord.