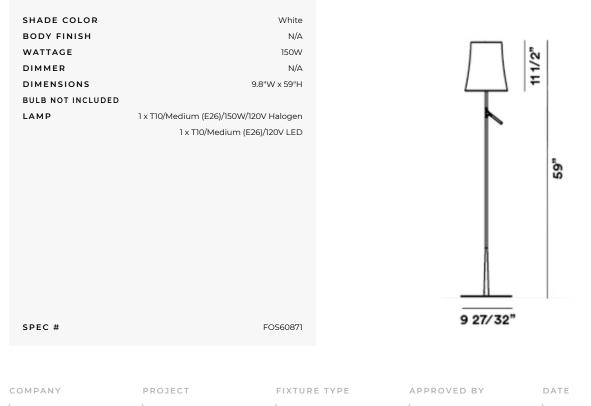

## Lightology

Birdie Lettura Halogen Floor Lamp - Discontinued Model

SPEC #

FOS60871

(Ψ)