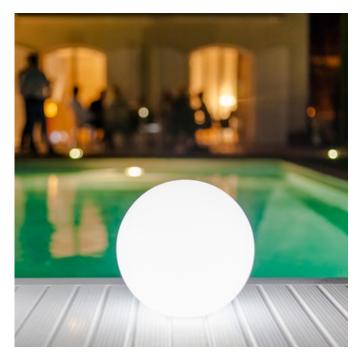

## DESCRIPTION

The Pearl Bluetooth LED Outdoor / Indoor Lamp is a waterproof, wireless, rechargeable, magnetic and energy efficient lantern that can be used indoors or outdoors. Perfect for brightening up backyard barbecues and setting a romantic atmosphere poolside; it is designed to thrive in bad weather and has a guaranteed high resistance to shocks. Is also portable and easy to move indoors. Features red, blue, white and green the pre-defined colors. Dynamic mode with unlimited colors changing automatically. To perform tasks such as changing the color, timing, dimming, and even have multiple products communicate with each other, simply download the Smart and Green app. Using Bluetooth mesh technology without a WiFi network, you can control various scene modes from your own smartphone. Up to 10 hours or power in one charge. Includes 20 LED lamps totaling 5 watts. IP68 rated for wet locations.50,000 hours life expectancy. Efficient energy saving light. Bluetooth connected. Note: This product is designed to float on water and can be used in pools and other wet locations. Do not charge when wet.

Shown in: White

| COMPANY | PROJECT | FIXTURE TYPE | APPROVED BY | DATE |
|---------|---------|--------------|-------------|------|
|         |         |              |             |      |