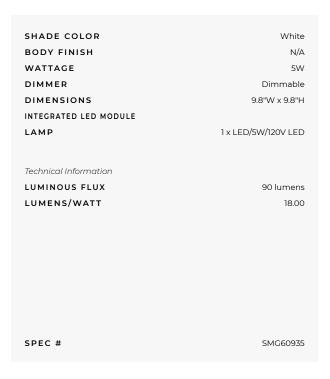

## Pearl Bluetooth Indoor / Outdoor LED Lamp

**SPEC #** SMG60935

BRAND

Smart & Green

## DESCRIPTION

The Pearl Bluetooth LED Outdoor / Indoor Lamp is a waterproof, wireless, rechargeable, magnetic and energy efficient lantern that can be used indoors or outdoors. Perfect for brightening up backyard barbecues and setting a romantic atmosphere poolside; it is designed to thrive in bad weather and has a guaranteed high resistance to shocks. Is also portable and easy to move indoors. Features red, blue, white and green the pre-defined colors. Dynamic mode with unlimited colors changing automatically. To perform tasks such as changing the color, timing, dimming, and even have multiple products communicate with each other, simply download the Smart and Green app. Using Bluetooth mesh technology without a WiFi network, you can control various scene modes from your own smartphone. Up to 10 hours or power in one charge. Includes 20 LED lamps totaling 5 watts. IP68 rated for wet locations.50,000 hours life expectancy. Efficient energy saving light. Bluetooth connected. Note: This product is designed to float on water and can be used in pools and other wet locations. Do not charge when wet.