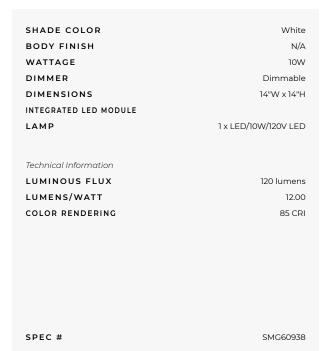

## Ball Bluetooth Indoor / Outdoor LED Lamp

SPEC # SMG60938

BRAND Smart & Green