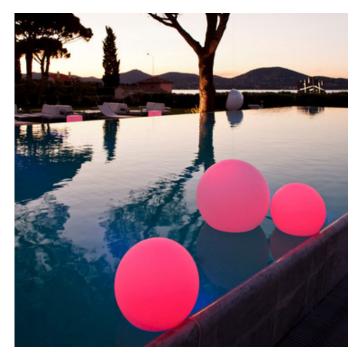

## DESCRIPTION

The Ball Bluetooth LED Outdoor / Indoor Lamp is a waterproof, wireless, rechargeable and energy efficient lantern that can be used indoors or outdoors. Perfect for brightening up backyard barbecues and setting a romantic atmosphere poolside; it is designed to thrive in bad weather and has a guaranteed high resistance to shocks. Is also portable and easy to move indoors. Features red, blue and green the pre-defined colors. Dynamic mode with unlimited colors changing automatically. Also features yellow flickering candle effect. To perform tasks such as changing the color, timing, dimming, and even have multiple products communicate with each other, simply download the Smart and Green app. Using Bluetooth mesh technology without a WiFi network, you can control various scene modes from your own smartphone. IP68 rated for wet locations.50,000 hours life expectancy. Efficient energy saving light. Bluetooth connected. Note: This product is designed to float on water and can be used in pools and other wet locations. Do not charge when wet.

Shown in: White

| COMPANY | PROJECT | FIXTURE TYPE | APPROVED BY | DATE |
|---------|---------|--------------|-------------|------|
|         |         |              |             |      |