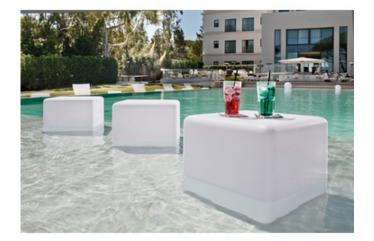

## DESCRIPTION

The Cube is a waterproof, wireless, rechargeable and energy efficient lantern that can be used indoors or outdoors. Perfect for brightening up backyard barbecues and setting a romantic atmosphere poolside; it is designed to thrive in bad weather and has a guaranteed high resistance to shocks. Is also portable and easy to move indoors. Features red, blue and green the pre-defined colors. Dynamic mode with unlimited colors changing automatically. Also features yellow flickering candle effect. To perform tasks such as changing the color, timing, dimming, and even have multiple products communicate with each other, simply download the Smart and Green app. Using Bluetooth mesh technology without a WiFi network, you can control various scene modes from your own smartphone. Up to 20 hours or power in one charge. Optional remote control sold separately. Available in a 14 and 17 inch wide option. Includes 52 LED lamps totaling 10 watts. General light distribution. 17 inch width x 17 inch height x 17 inch length. IP68 rated for wet locations.