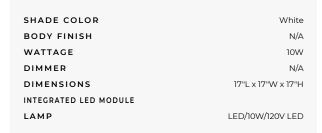

## Cube 17 Bluetooth LED Outdoor/Indoor Lamp

**SPEC #** SMG60941

BRAND Smart & Green

SPEC # SMG60941

COMPANY PROJECT FIXTURE TYPE APPROVED BY DATE