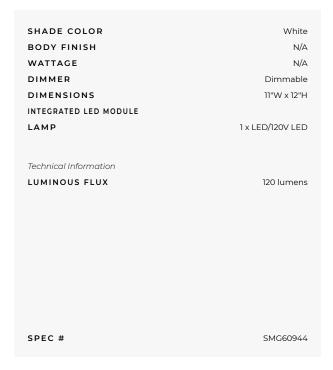

ll. Displays a wide range of LED colors, this portable lamp is designed to brighten up backyard settings as well as indoor ones light up barbecues, pool sides, bedsides or place them on the side of a couch. To perform tasks such as changing the color, timing, dimming, and even have multiple products communicate with each other, simply download the Smart and Green app. Using Bluetooth mesh technology without a WiFi network, you can control various scene modes from your own smartphone. Rock guarantees ten hours of power in one charge. Available in three sizes. IP68 rated for wet locations.50,000 hours life expectancy. Efficient energy saving light. Bluetooth connected. Note: This product is designed to float on water and can be used in pools and other wet locations. Do not charge when wet.





Shown in: White

| COMPANY | PROJECT | FIXTURE TYPE | APPROVED BY | DATE |
|---------|---------|--------------|-------------|------|
|         |         |              |             |      |