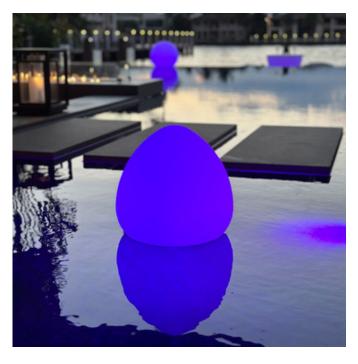

## DESCRIPTION

The Rock Bluetooth Outdoor/Indoor LED Lamp from Smart & Green is fun and versatile. Waterproof. Wireless. Rechargeable. Energy-efficient. Rock Lamp has it all. Displays a wide range of LED colors, this portable lamp is designed to brighten up backyard settings as well as indoor ones light up barbecues, pool sides, bedsides or place them on the side of a couch. To perform tasks such as changing the color, timing, dimming, and even have multiple products communicate with each other, simply download the Smart and Green app. Using Bluetooth mesh technology without a WiFi network, you can control various scene modes from your own smartphone. Rock guarantees ten hours of power in one charge. Available in three sizes. IP68 rated for wet locations.50,000 hours life expectancy. Efficient energy saving light. Bluetooth connected. Note: This product is designed to float on water and can be used in pools and other wet locations. Do not charge when wet.

Shown in: White

| COMPANY | PROJECT | FIXTURE TYPE | APPROVED BY | DATE |
|---------|---------|--------------|-------------|------|
|         |         |              |             |      |